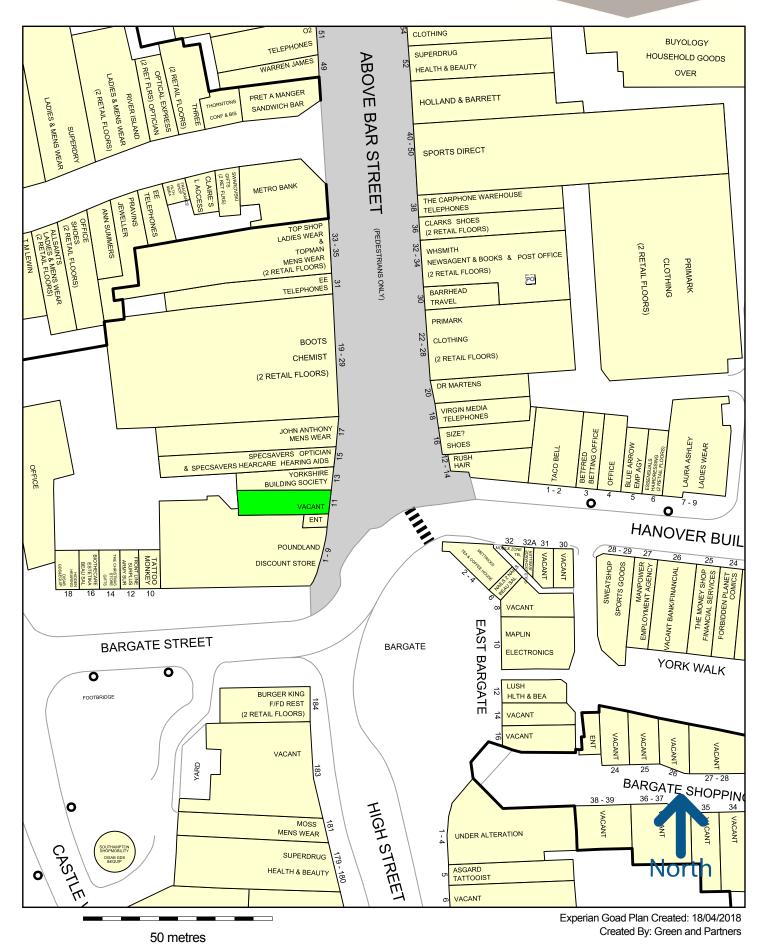

### **Description**

The premises occupy a prime trading position on Above Bar Street adjacent to Yorkshire Building Society and Poundland. Other nearby retailers include Boots, Primark, Clarks, Dr Martens, Barrhead Travel, Virgin Media, Rush and Size.

Please refer to the attached copy of the street traders plan for further details.