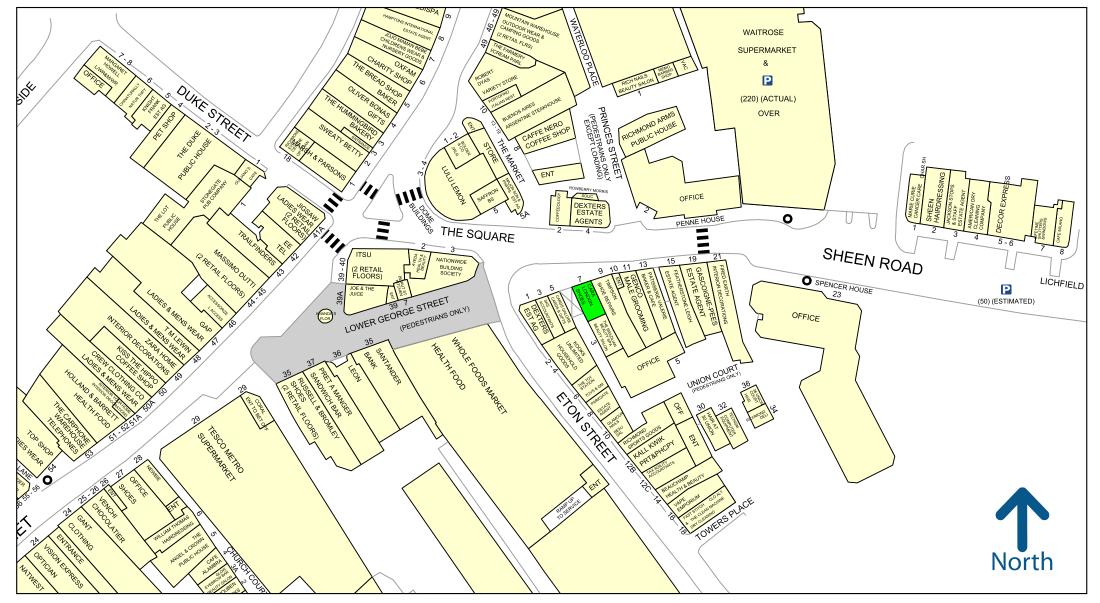

#### Description

The premises are situated on New Cavendish Street, close to The property is located in the centre of Richmond on the southern side of Sheen Road close to the junction of The Square and George Street. It is directly opposite Waitrose and other retailers in the immediate vicinity include Timpson, Whole Foods, Featherstone Leigh and Cards Galore. Please see attached street traders plan.

Richmond Rail and Underground Station is within easy walking distance.

Please refer to the attached copy of the street traders plan for further details.

Experian Goad Plan Created: 10/02/2020 Created By: Green and Partners

Map data

50 metres

Copyright and confidentiality Experian, 2020.  $\ensuremath{\mathbb{C}}$  Crown copyright and database rights 2020. OS 100019885

For more information on our products and services: www.experian.co.uk/goad | goad.sales@uk.experian.com | 0845 601 6011