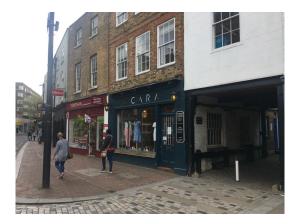

#### Description

The premises are situated on New Cavendish Street, close to The property is located in the centre of Richmond on the southern side of Sheen Road close to the junction of The Square and George Street. It is directly opposite Waitrose and other retailers in the immediate vicinity include Timpson, Whole Foods, Featherstone Leigh and Cards Galore. Please see attached street traders plan.

#### Accommodation

The accommodation comprises of the entire ground floor and basement of this prominent mid-terrace property.

The unit has the following approximate net internal areas:

| Ground Floor | 550 sq. ft. | (51.1 sq. m) |
|--------------|-------------|--------------|
| Basement     | 259 sq. ft. | (24.1 sq. m) |
| Total        | 809 sq. ft. | (75.2 sq. m) |