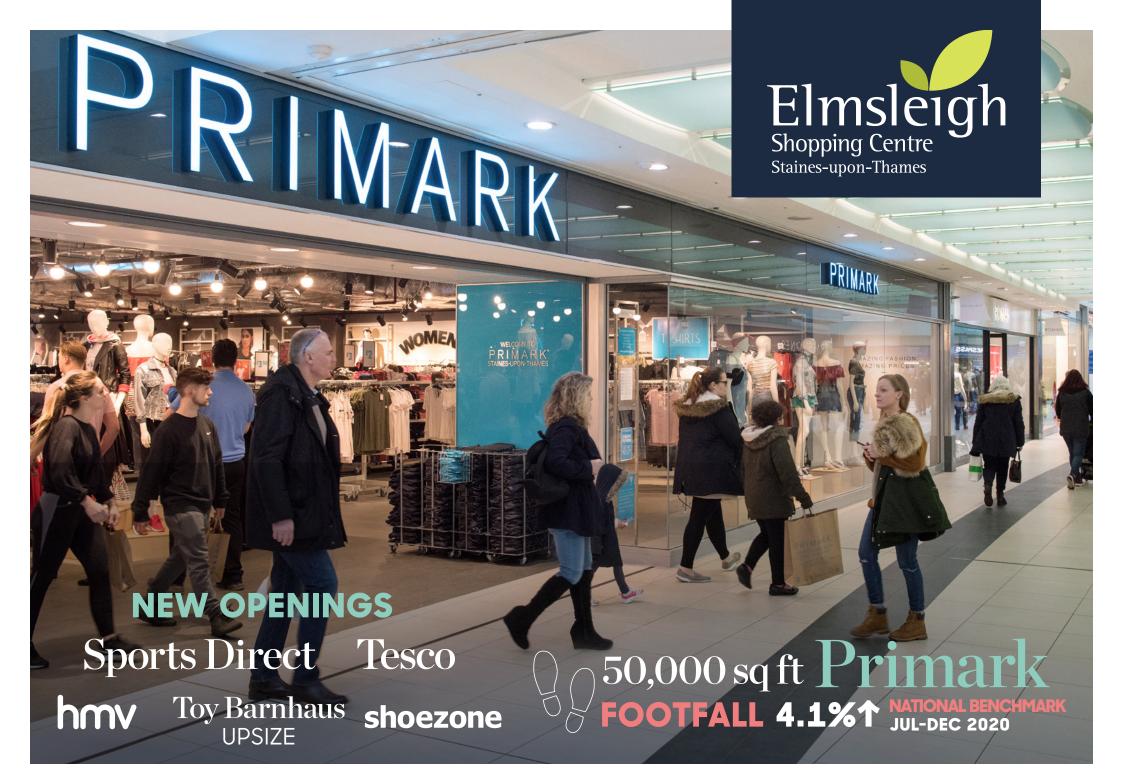

## PRIMARK° 51,000 sq ft

Hell UPSIZED TO 20,000 sq ft Superclrug UPSIZED TO 4,500 sq ft

 $\begin{array}{c} \text{MATALAN upsized by} \\ \textbf{3,000 sq ft} \end{array}$ 

PRIMARK<sup>®</sup> **RIVER ISLAND** TESCO hmv SPORTS DIRECT Superdrug MATALAN HaM shoezone DEICHMANN

#### ELMSLEIGH SHOPPING CENTRE STAINES-UPON-THAMES

7.1m FOOTFALL 2019 (+5.7% ON 2018)

# 240,900 sq ft

890 SPACES - CAR PARK USAGE UP 13.7%<sup>+</sup> SINCE PRIMARK OPENING

ADJACENT TO THE TOWN'S PRIMARY BUS STATION

VIBRANT TOWN CENTRE MARKET OPERATES ON WEDNESDAY, FRIDAY, SATURDAY

\*Footfall Shoppertrak TYCO Retail Services +10 month period from February to November 2018