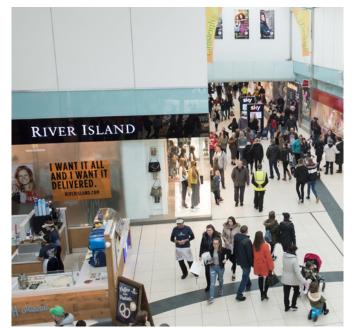

#### ELMSLEIGH SHOPPING CENTRE STAINES-UPON-THAMES

7.1m FOOTFALL 2019 (+5.7% ON 2018)

# 240,900 sq ft

890 SPACES - CAR PARK USAGE UP 13.7%<sup>+</sup> SINCE PRIMARK OPENING

ADJACENT TO THE TOWN'S PRIMARY BUS STATION

VIBRANT TOWN CENTRE MARKET OPERATES ON WEDNESDAY, FRIDAY, SATURDAY

\*Footfall Shoppertrak TYCO Retail Services +10 month period from February to November 2018