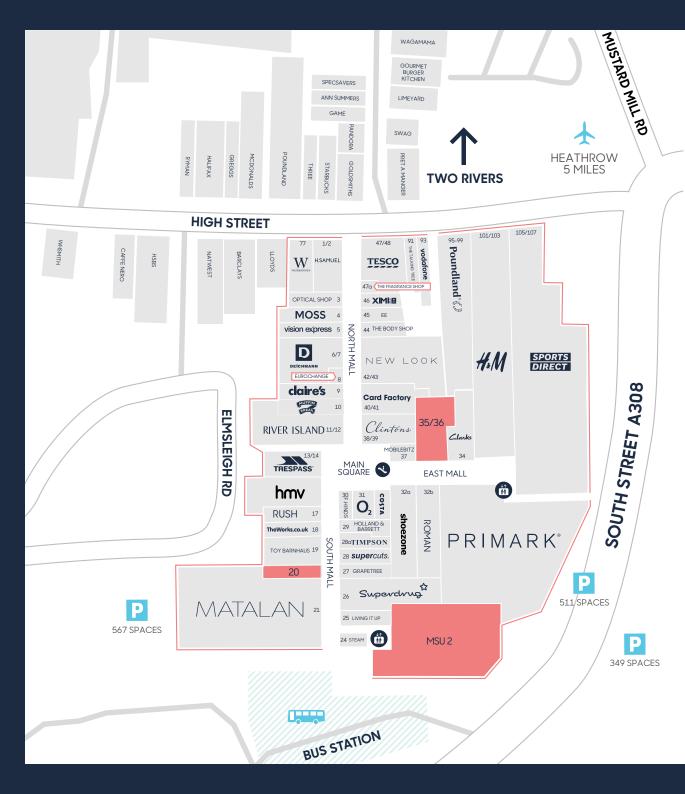

#### **AVAILABLE UNITS**

#### **UNIT 20**

Ground Floor First Floor 1,371 sq ft (127.37 sq m) 479 sq ft (44.50 sq m)

#### UNIT 35/36

| Ground Floor   | 3,817 sq ft (354.61 sq m) |
|----------------|---------------------------|
| First Floor    | 1,305 sq ft (121.24 sq m) |
| Second Floor   | 2,086 sq ft (193.79 sq m) |
| Internal Width | 38 ft 5 ins (11.71 m)     |
| Built Depth    | 84 ft 1 ins (25.63 m)     |
|                |                           |

#### **UNIT MSU 2**

 Ground Floor
 8,834 sq ft (820.71 sq m)

 First Floor
 8,905 sq ft (827.30 sq m)

FOR FURTHER INFORMATION PLEASE CONTACT:

**Chris Hovington** 07770 935 529 chris.hovington@agl-london.co.uk