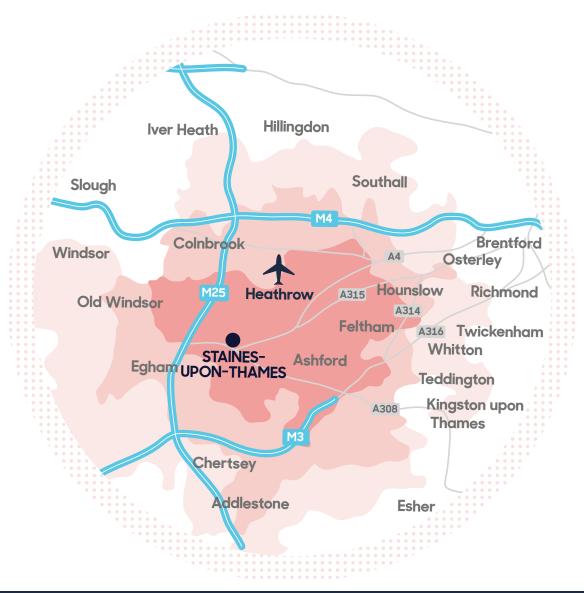

# Affluent shopper profile in busy London suburb

255,000 SHOPPERS IN THE CORE CATCHMENT

> NEW TOWN CENTRE HOMES SET FOR COMPLETION BY 2025

Elmsleigh **sits within the top 4%** of over 4,000 UK retail footprint centres

20% OF CATCHMENT WITHIN SECURE FAMILIES

Similar Acorn profile centres include Harrow and Uxbridge