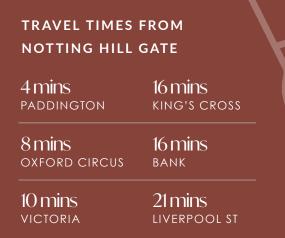

### Connectivity

Ledbury Road is easily accessed by bus and Underground, with Notting Hill Gate (District, Central & Circle Lines), Royal Oak (Hammersmith & City Line) and Bayswater (District & Circle Lines) stations within easy walking distance.

Paddington Train Station (1.3 miles away) provides access to the west of the country with direct services to the commuter belts of the Home Counties. The Elizabeth Line also provides short travel times to Bond Street, Tottenham Court Road, Liverpool Street and Canary Wharf.