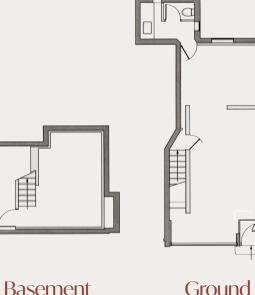

### Description

DOWLINI

The property comprises a fine mid-terraced Georgian style building with retail accommodation occupying the ground and basement levels.

Maison SL

#### **Retail Accommodation**

The property provides the following approximate floor areas:

| FLOOR    | AREA (SQ FT) | AREA (SQ M) |
|----------|--------------|-------------|
| Ground   | 356          | 33.1        |
| Basement | 280          | 26.0        |
| ITZA     | 299          | -           |
| TOTAL    | 636          | 59.1        |