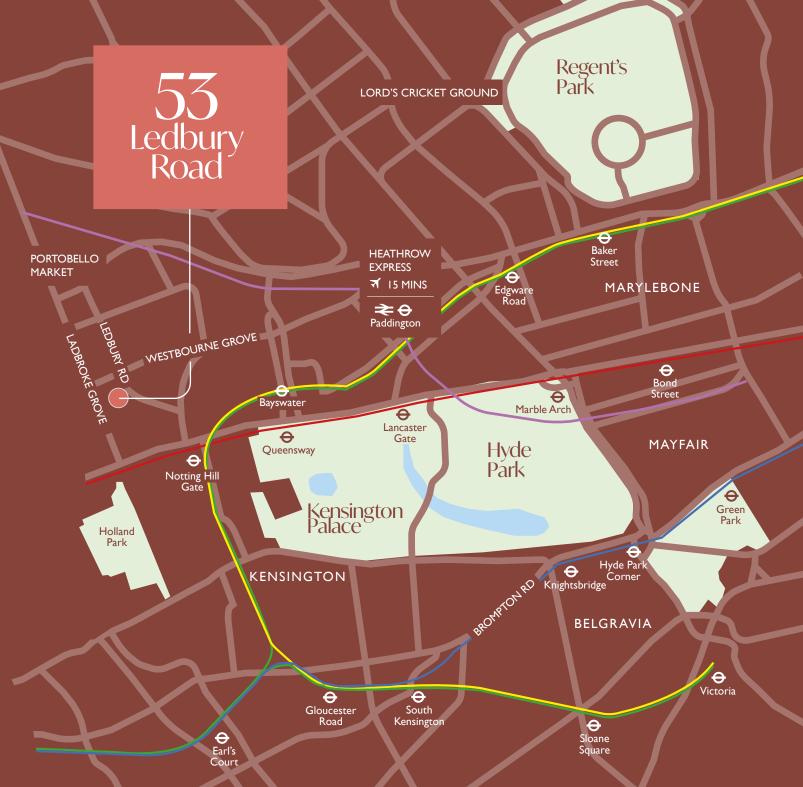

### Location

Internationally recognised as a premier retail, residential and leisure destination, Notting Hill is one of London's most desirable and affluent neighbourhoods.

To the north of the property, Westbourne Grove crosses Portobello Road, which is home to the internationally renowned Portobello Market and attracts some 100,000 visitors per week. To the east is the ongoing urban regeneration areas of Paddington and Bayswater centred around the £5bn repositioning of the Paddington Basin. There are additional proposals for major public realm improvements in Queensway, including the ongoing mixed-use transformation of Whiteley's Shopping Centre.

### Connectivity

Ledbury Road is easily accessed by bus and Underground, with Notting Hill Gate (District, Central & Circle Lines), Royal Oak (Hammersmith & City Line) and Bayswater (District & Circle Lines) stations within easy walking distance.

Paddington Train Station (1.3 miles away) provides access to the west of the country with direct services to the commuter belts of the Home Counties. The Elizabeth Line also provides short travel times to Bond Street, Tottenham Court Road, Liverpool Street and Canary Wharf.

The Heathrow Express provides a direct train link to Heathrow Airport from Paddington departing every 15 minutes with an approximate journey time of 15 to 19 minutes to Terminals 1, 2 & 3 and Terminals 4 & 5, respectively.

### Situation

BODYISM

The property sits in a prominent position on the western side of Ledbury Road, just 50 metres from its junction with Westbourne Grove.

> Westbourne Grove benefits from numerous well-known upmarket designer boutiques including: Smythson, Orlebar Brown, Sandro, Derek Rose, Free People, Reformation, Ba&Sh, Diptyque and Bonpoint.