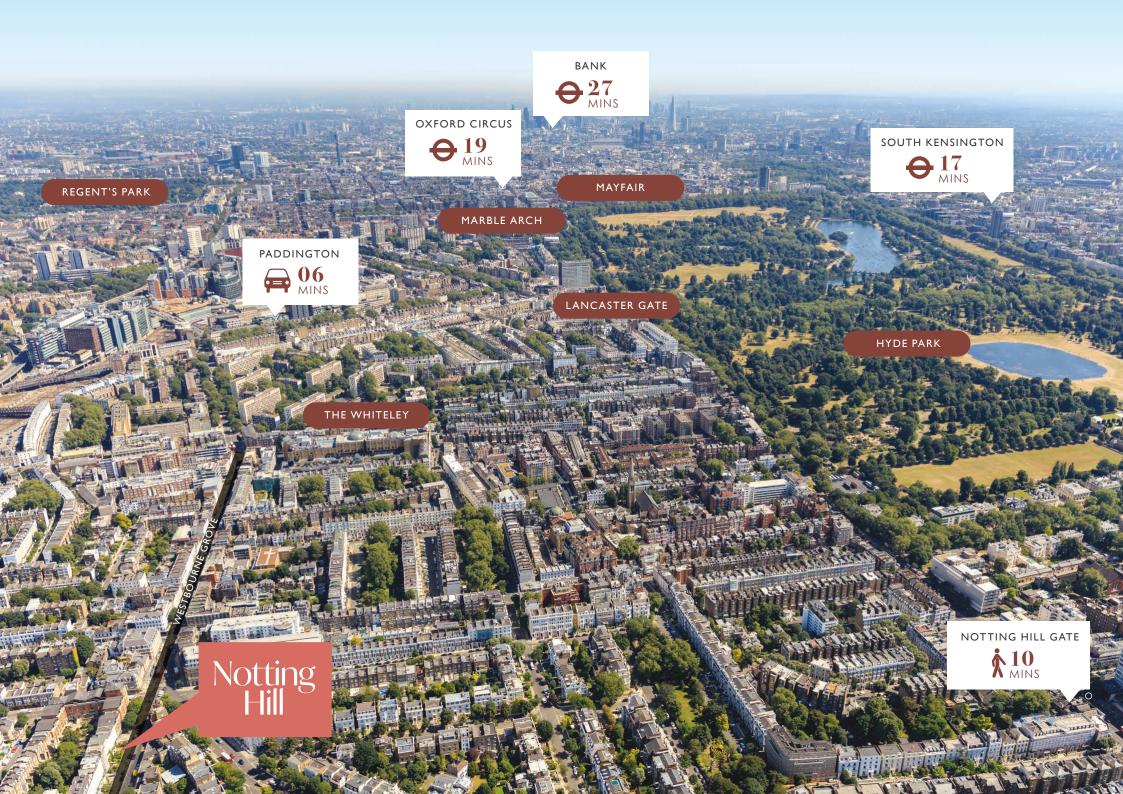

### Connectivity

Ledbury Road is easily accessed by bus and Underground, with Notting Hill Gate (District, Central & Circle Lines), Royal Oak (Hammersmith & City Line) and Bayswater (District & Circle Lines) stations within easy walking distance.

Paddington Train Station (1.3 miles away) provides access to the west of the country with direct services to the commuter belts of the Home Counties. The Elizabeth Line also provides short travel times to Bond Street, Tottenham Court Road, Liverpool Street and Canary Wharf.

The Heathrow Express provides a direct train link to Heathrow Airport from Paddington departing every 15 minutes with an approximate journey time of 15 to 19 minutes to Terminals 1, 2 & 3 and Terminals 4 & 5, respectively.