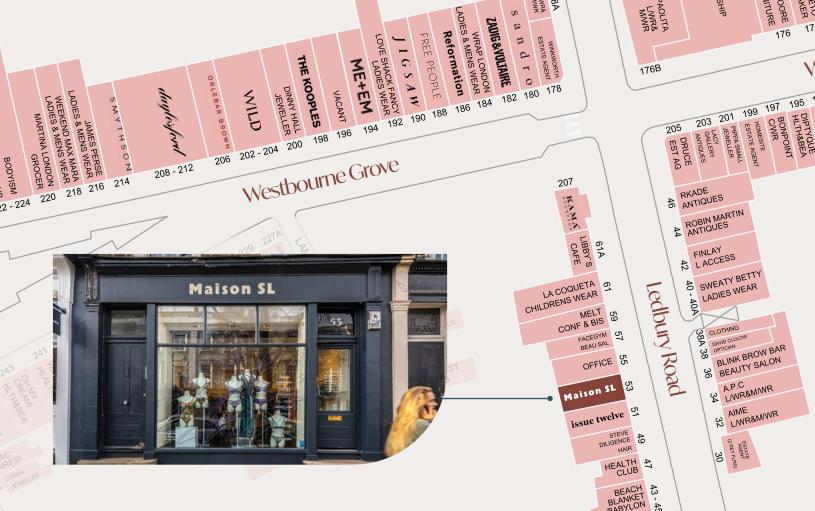

### Situation

BODYISM

The property sits in a prominent position on the western side of Ledbury Road, just 50 metres from its junction with Westbourne Grove.

> Westbourne Grove benefits from numerous well-known upmarket designer boutiques including: Smythson, Orlebar Brown, Sandro, Derek Rose, Free People, Reformation, Ba&Sh, Diptyque and Bonpoint.

SAVILLS

ESTATE AGENT

166

183 181

MICHAEL JOHN GUZZON HAIRDRESSING

JUICE BABY

The retail experience is further enhanced with nearby upmarket food and beverage operators including Daylesford Organic, Wild, Granger & Co, Ottolenghi and Beach Blanket Babylon.

### Description

DOWLINI

The property comprises a fine mid-terraced Georgian style building with retail accommodation occupying the ground and basement levels.

Maison SL