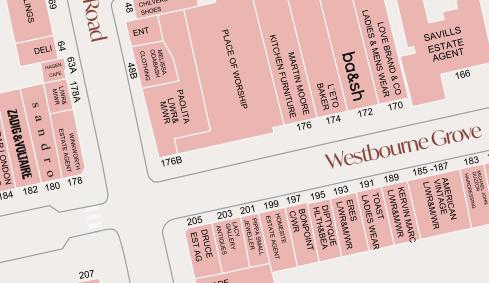

### Situation

BODYISM

The property sits in a prominent position on the western side of Ledbury Road, just 50 metres from its junction with Westbourne Grove.

> Westbourne Grove benefits from numerous well-known upmarket designer boutiques including: Smythson, Orlebar Brown, Sandro, Derek Rose, Free People, Reformation, Ba&Sh, Diptyque and Bonpoint.

SAVILLS

ESTATE AGENT

166

183 181

MICHAEL JOHN GUZZON HAIRDRESSING

JUICE BABY

The retail experience is further enhanced with nearby upmarket food and beverage operators including Daylesford Organic, Wild, Granger & Co, Ottolenghi and Beach Blanket Babylon.