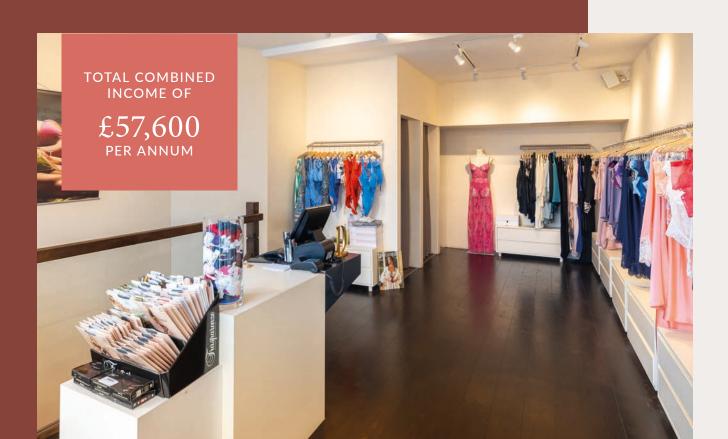

## Investment Summary

Luxury retail destination in the heart of Notting Hill

- One of London's most affluent neighbourhoods;
- Buoyant Ledbury Road micro-location;
- Attractive period building;
- Held Freehold;
- Located in prime section of Ledbury Road;
- Well configured retail accommodation providing 636 sq ft over ground and basement;
- Let to Maison Lingerie Limited on a 10 year lease expiring March 2027 at £57,500 pa;
- £100 pa receivable from x4 residential long leasehold interests;
- Total income of £57,600 per annum.

### Tenancy

The property is let to Maison Lingerie Limited for a term of 10 years from 24th March 2017 (ending 23rd March 2027) at a current rent of £57,500 pa. By way of additional security, a rental deposit is held.