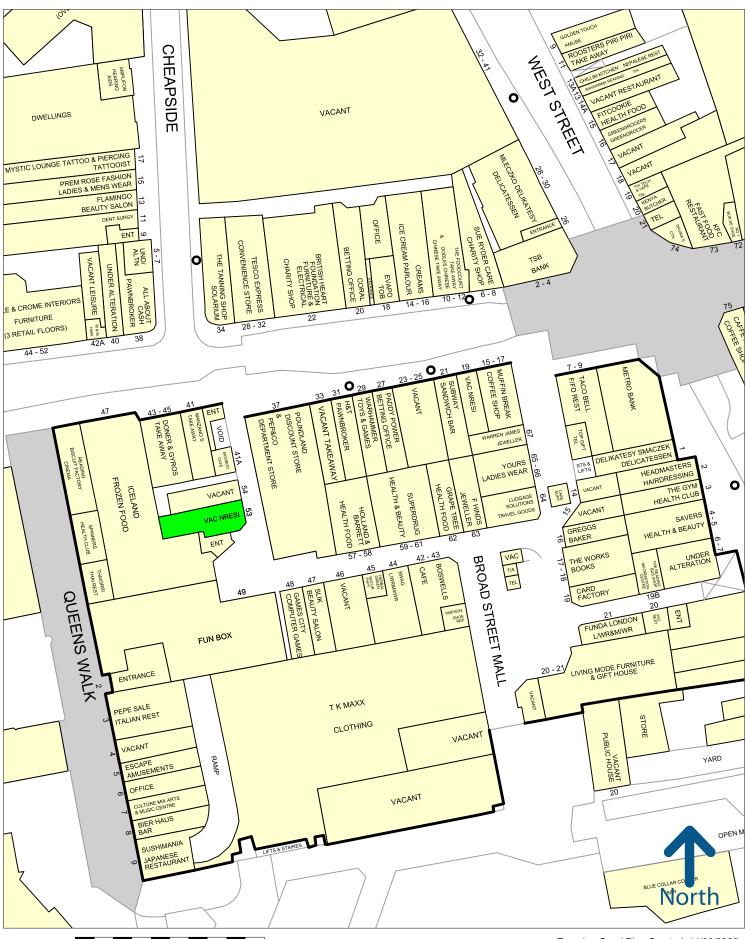

The scheme has an average footfall of circa 170,000 people per week, providing 400,000 sq. ft. of retail space across 85 shops and offers approximately 750 parking spaces/

The subject premises are situated opposite **Poundland** with other nearby retailers including **Holland & Barrett** and **Games City.** Please refer to the attached copy of the street traders plan for further details.

### Reading

50 metres

Experian Goad Plan Created: 11/03/2025 Created By: Green and Partners