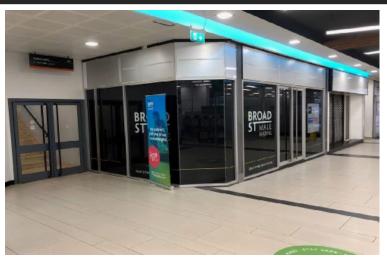

## Unit 53 Broad Street Mall

#### **Description**

Reading is an affluent Thames Valley commuter town and a major office centre in its own right. The town has a primary catchment of approximately 669,000 people. Broad Street Mall is centrally located in the heart of Reading and provides large stores for **TK Maxx** and **Wilko**.

The scheme has an average footfall of circa 170,000 people per week, providing 400,000 sq. ft. of retail space across 85 shops and offers approximately 750 parking spaces/

The subject premises are situated opposite **Poundland** with other nearby retailers including **Holland & Barrett** and **Games City.** Please refer to the attached copy of the street traders plan for further details.

#### **Accommodation**

The premises are arranged over ground and first floors, comprising the following areas:

 Ground Floor Sales
 947 sq. ft. (87.97 sq. m)

 First Floor Ancillary
 910 sq. ft. (84.54 sq. m)