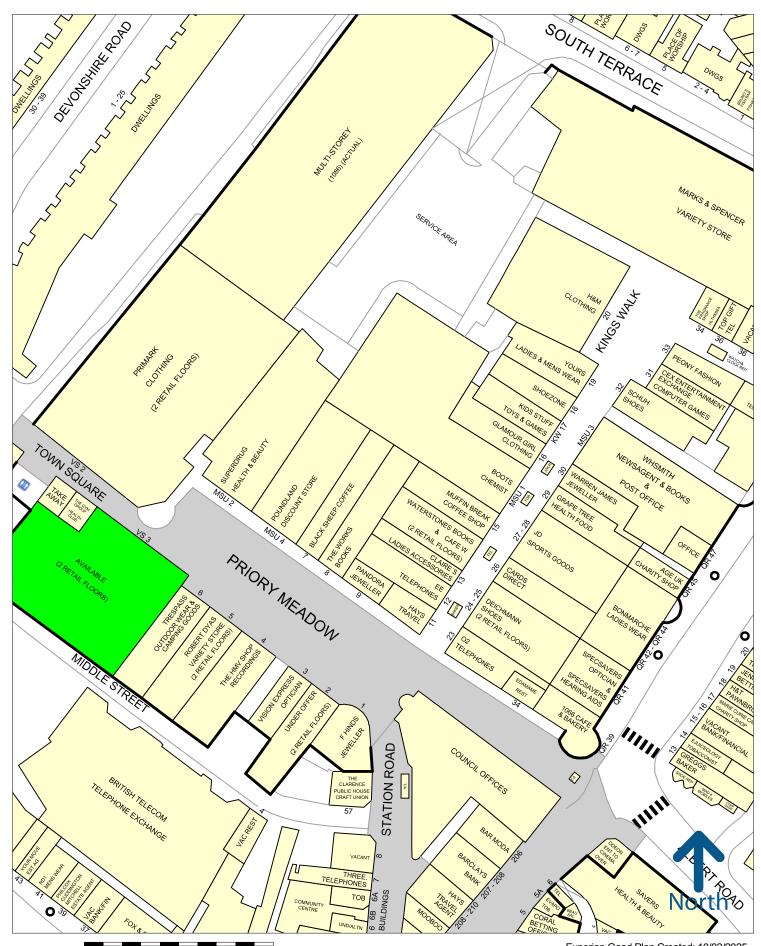

#### Description

Priory Meadow is the prime retailing pitch within Hastings and is anchored by **M&S**, **Primark** and **H&M**. The scheme benefits from a 1,100 space car park. Retailers in proximity include **Poundland**, **Superdrug**, **HMV**, **Pandora** and the new **Hays Travel**.

The unit is located in the heart of Queens Square opposite the entrance to **Primark**.

Please refer to the attached copy of the street traders plan for further details.

experian.

50 metres

Ordnance Survey

Copyright and confidentiality Experian, 2024. © Crown copyright and database rights 2024. OS AC0000807366

Experian Goad Plan Created: 10/02/2025 Created By: Green and Partners