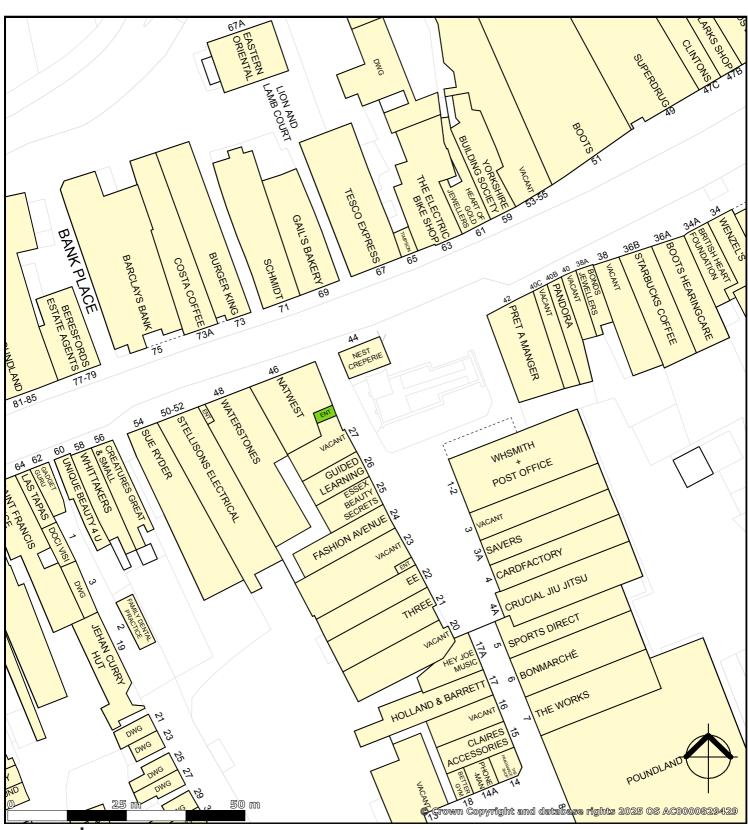

The premises are directly located behind **NatWest**, whilst in proximity to **WHSmith**, **Gail's**, **Waterstones**, **Tesco Express** and **Burger King**.

Please refer to the attached copy of the street traders plan for further details.

Brentwood - Kiosk

created on edozo

Plotted Scale - 1:800