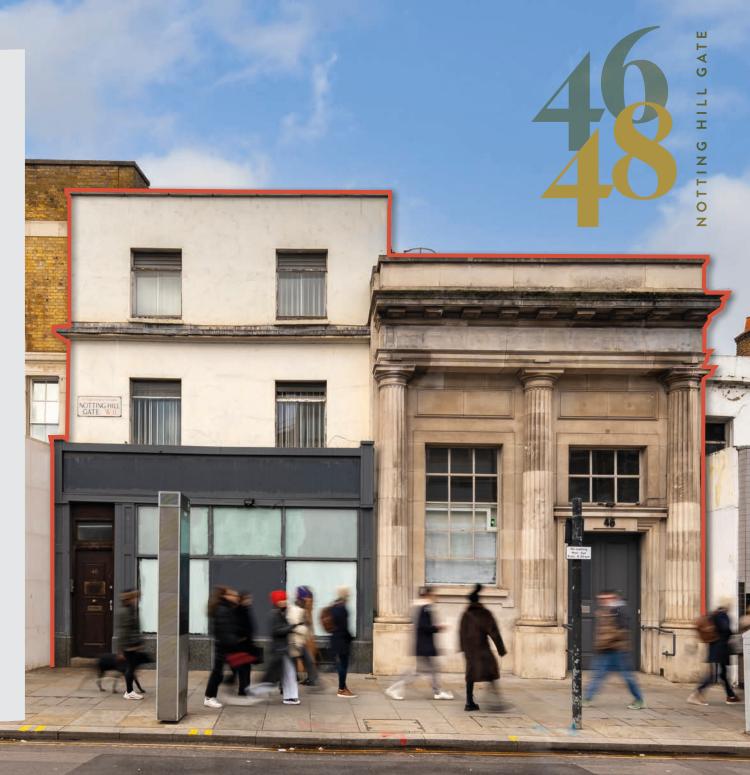

# Description

THE PROPERTY CONSISTS OF A THREE-STOREY BUILDING WITH PART PERIOD FRONTAGE ARRANGED OVER GROUND BASEMENT AND FIRST AND SECOND FLOORS.

The first and second floors are separately accessed via a High Street facing entrance. The property has a rear yard accessible via the rear fire exit on basement level with steps to the ground and first floor flat roofs. The property is currently vacant.

# Accommodation

The premises are currently arranged over a ground floor banking hall with basement. As well as separately accessed first and second floors, providing the following approximate areas:

| DEMISE              | SQ FT | SQ M  |
|---------------------|-------|-------|
| 48 NOTTING HILL GAT | E     |       |
| Ground (NIA)        | 2,321 | 215.6 |
| Basement (NIA)      | 1,383 | 128.5 |
| 46 NOTTING HILL GAT | E     |       |
| First (NIA)         | 304   | 28.2  |
| Second (NIA)        | 304   | 28.2  |
| TOTAL NIA           | 4,812 | 290   |

### TENURE

The property is held Freehold under Land Registry Title Number: NGL686450 and NGL268127.