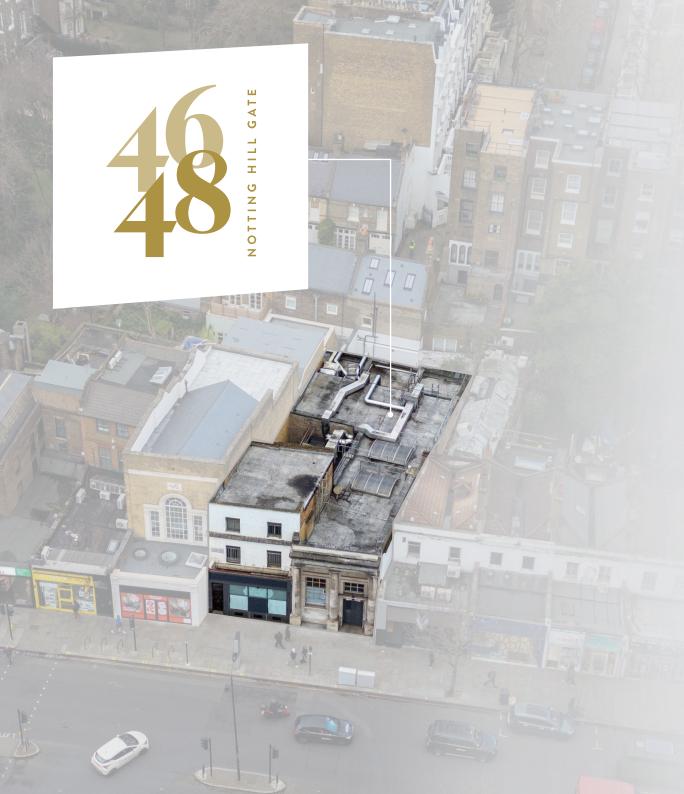

# Description

THE PROPERTY CONSISTS OF A THREE-STOREY BUILDING WITH PART PERIOD FRONTAGE ARRANGED OVER GROUND BASEMENT AND FIRST AND SECOND FLOORS.

The first and second floors are separately accessed via a High Street facing entrance. The property has a rear yard accessible via the rear fire exit on basement level with steps to the ground and first floor flat roofs. The property is currently vacant.

# Accommodation

The premises are currently arranged over a ground floor banking hall with basement. As well as separately accessed first and second floors, providing the following approximate areas:

| DEMISE              | SQ FT | SQ M  |
|---------------------|-------|-------|
| 48 NOTTING HILL GAT | E     |       |
| Ground (NIA)        | 2,321 | 215.6 |
| Basement (NIA)      | 1,383 | 128.5 |
| 46 NOTTING HILL GAT | E     |       |
| First (NIA)         | 304   | 28.2  |
| Second (NIA)        | 304   | 28.2  |
| TOTAL NIA           | 4,812 | 290   |

### TENURE

The property is held Freehold under Land Registry Title Number: NGL686450 and NGL268127.