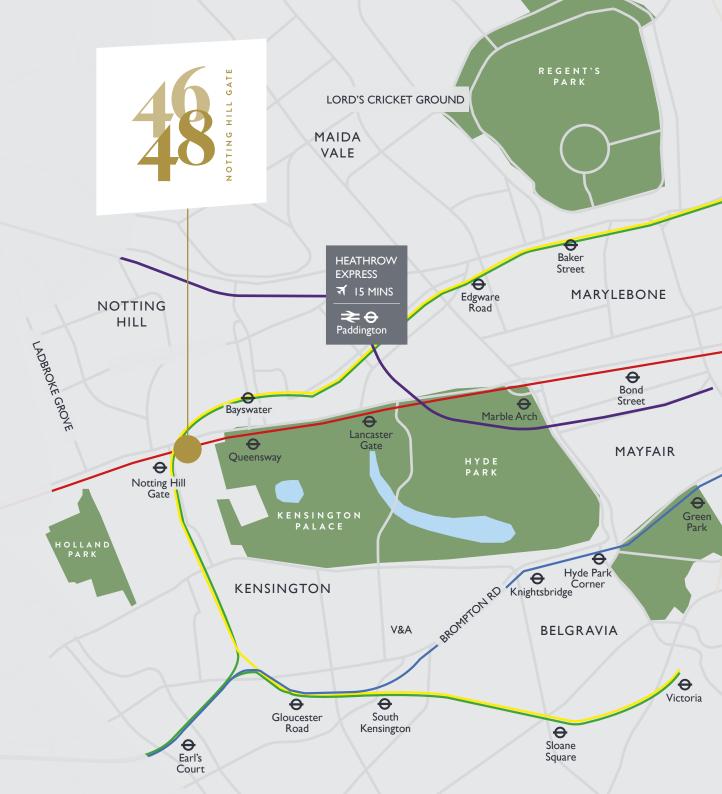

# Location

SITUATED JUST 1.5 MILES WEST OF CENTRAL LONDON IN THE ESTEEMED ROYAL BOROUGH OF KENSINGTON & CHELSEA, NOTTING HILL IS BORDERED BY MAIDA VALE TO THE NORTH, KENSINGTON TO THE SOUTH, HOLLAND PARK TO THE WEST, AND BAYSWATER TO THE EAST. THE BOROUGH IS DENSELY POPULATED WITH AROUND 201,000 RESIDENTS, MANY OF WHOM LIVE IN SOME OF THE WORLD'S MOST EXCLUSIVE REAL ESTATE.

TRAVEL TIMES FROM

NOTTING HILL GATE

4 MINS<br/>PADDINGTON16 MINS<br/>KING'S CROSS8 MINS<br/>OXFORD CIRCUS16 MINS<br/>BANK

10 MINS21 MINSVICTORIALIVERPOOL ST

Paddington Station is nearby (1.3 miles away), providing access to mainline trains to the Home Counties, the Heathrow Express and Elizabeth Line. The Elizabeth Line provides short travel times to Bond Street, Tottenham Court Road, Liverpool Street and Canary Wharf.