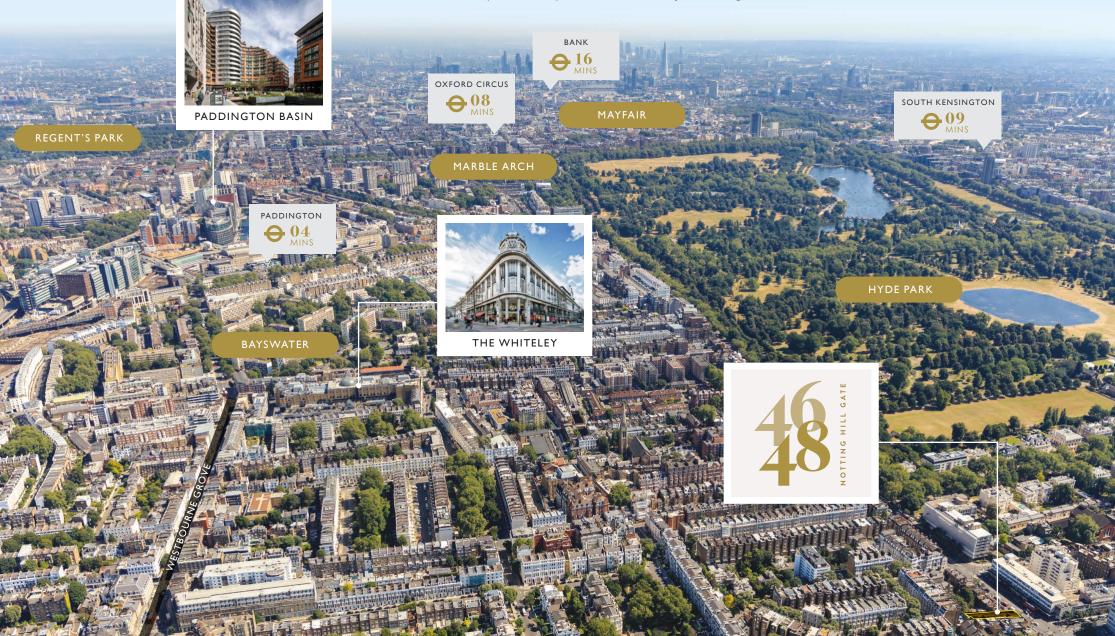

TRAVEL TIMES FROM

NOTTING HILL GATE

4 MINS<br/>PADDINGTON16 MINS<br/>KING'S CROSS8 MINS<br/>OXFORD CIRCUS16 MINS<br/>BANK

10 MINS21 MINSVICTORIALIVERPOOL ST

Paddington Station is nearby (1.3 miles away), providing access to mainline trains to the Home Counties, the Heathrow Express and Elizabeth Line. The Elizabeth Line provides short travel times to Bond Street, Tottenham Court Road, Liverpool Street and Canary Wharf.

# Urban Regeneration Projects

To the east, Notting Hill Gate connects to Paddington and Bayswater, areas undergoing significant urban regeneration, highlighted by the £5 billion Paddington Basin project. Additionally, there are major public realm improvement plans for Queensway, including the revitalisation of Whiteley's Shopping Centre. Elsewhere in Notting Hill, Frogmore have undertaken an extensive refurbishment and recladding of their Notting Hill Gate Estate, delivering 62,000 sq ft of new Grade A office accommodation and a new 173-bed Hotel.