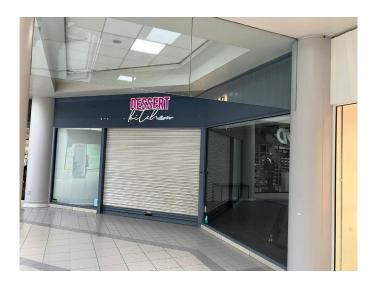

# PRIME CLASS E OPPORTUNITY WELWYN GARDEN CITY UNIT 23A, THE HOWARD CENTRE

## Accommodation

The unit is arranged over ground floor providing the following area:

**Ground Floor** 

1,442 sq. ft. (133.966 sq. m)