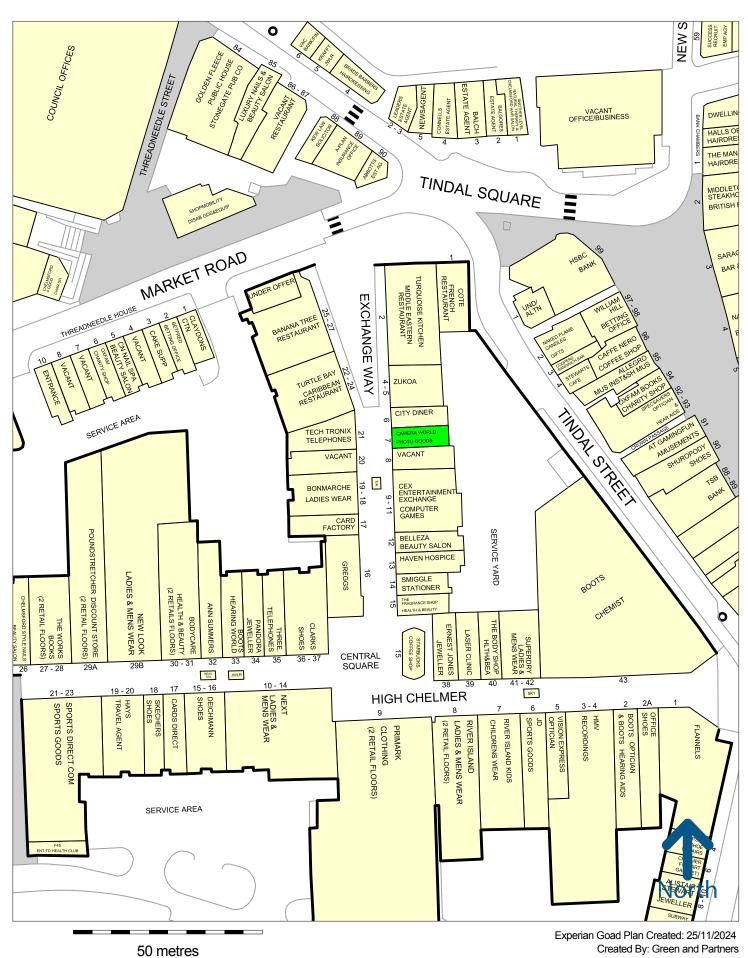

### UNIT 7 EXCHANGE WAY HIGH CHELMER SHOPPING CENTRE

#### Description

High Chelmer provides the largest covered shopping centre in Chelmsford with over 80 shops open 7 days a week. The scheme provides the dominant mass market fashion offer within the city with retailers including **Next**, **Primark**, **JD Sports**, **Superdry** and **River Island**.

The premises are located along Exchange Way in proximity to the new upsized **Greggs, Card Factory** and **Smiggle.** 

Please refer to the attached copy of the street traders plan for further details.