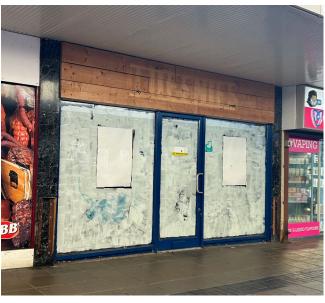

# 7 CORNHILL HIGH CHELMER SHOPPING CENTRE

High Chelmer provides the largest covered shopping centre in Chelmsford with over 80 shops open 7 days a week. The scheme provides the dominant mass market fashion offer within the city with retailers including **Next**, **Primark**, **JD Sports**, **Superdry** and **River Island**.

# **Accommodation**

The premises are arranged over ground and first floors providing the following approximate areas:

Ground Floor 488 sq. ft. (45.34 sq. m)
First Floor 463 sq. ft. (43.01 sq. m)
Total 951 sq. ft. (88.35 sq. m)