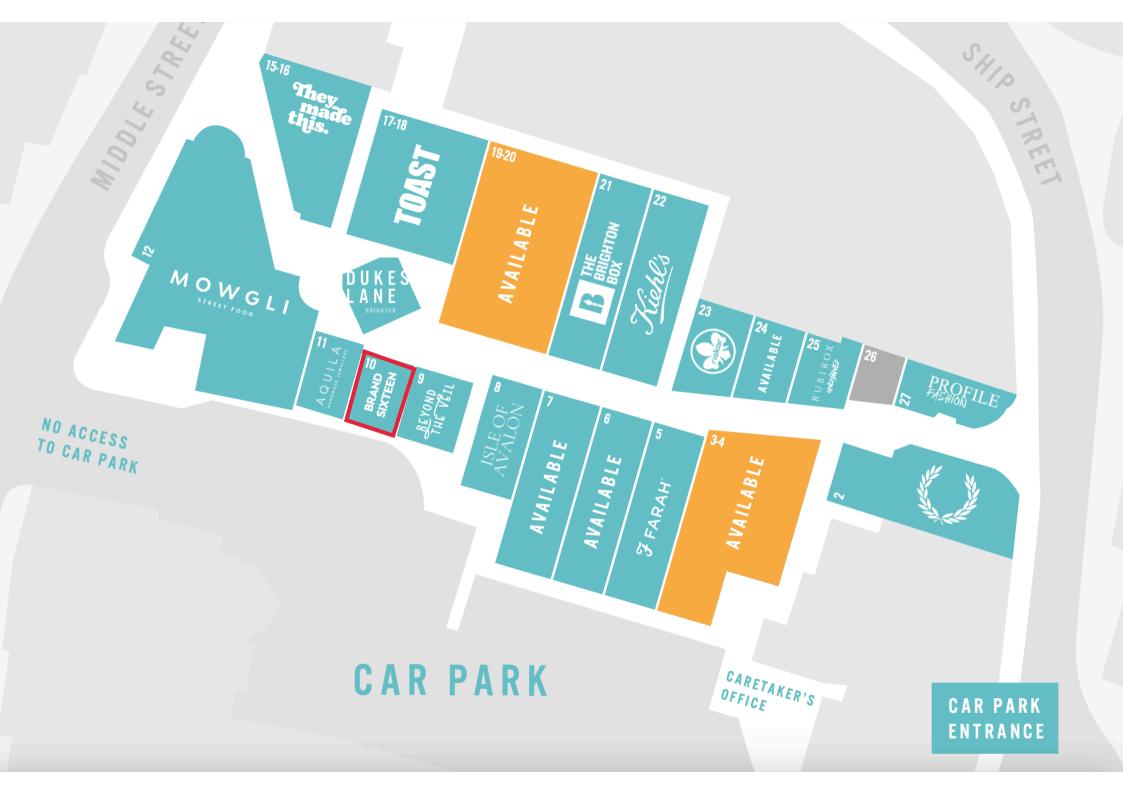

#### LOCATION

Dukes Lane is one of Brighton's most exclusive shopping destinations, situated between Churchill Square and East Street and close to the historic Lanes and Duke Street.

Dukes Lane offers a vibrant mix of national and independent shops and boutiques with retailers including Fred Perry, Aquila, Isle of Avalon, Farah and Toast.

Ben Sherman have recently opened their flagship store on the Lane'.

Please refer to the attached copy of the street traders plan for further details.