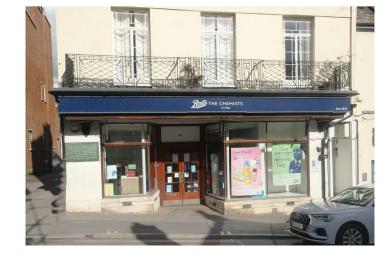

# 45/46 BROAD STREET

The premises are situated in a prime location immediately adjoining Costa Coffee. Nearby occupiers include Tesco Express, Fat Face and Seasalt Cornwall.