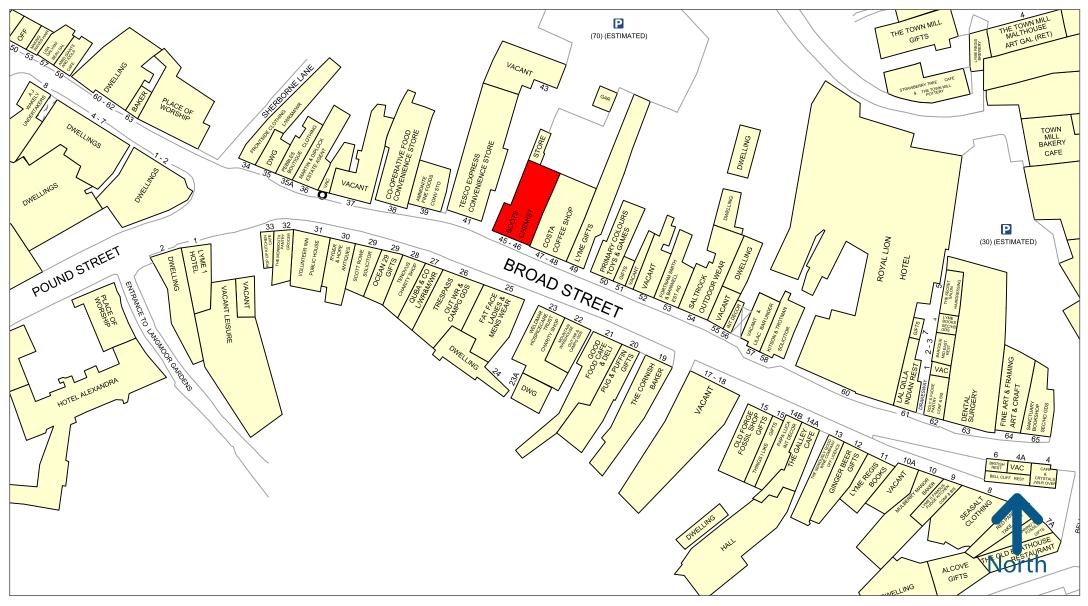

The premises are situated in a prime location immediately adjoining Costa Coffee. Nearby occupiers include Tesco Express, Fat Face and Seasalt Cornwall.

Experian Goad Plan Created: 09/10/2024