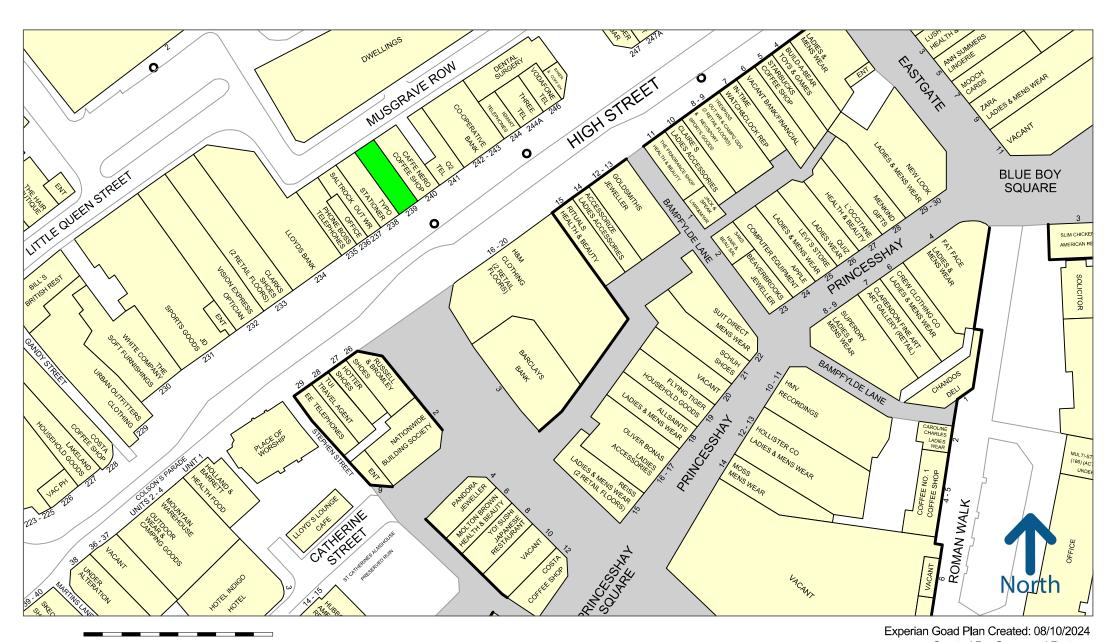

### 239 HIGH STREET

SUBJECT TO VACANT POSSESSION

Exeter is a city on the River Exe in Devon, southwest England. The unit is located in a prominent position on the High Street. Retailers in the nearby vicinity include **Typo**, **Caffé Nero**, **JD Sports**, **The White Company** and **Vision Express**.

Please refer to the attached copy of the street traders plan for further details.