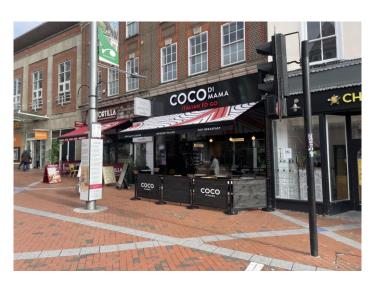

### UNIT 2 4-6 BROAD STREET

#### SUBJECT TO VACANT POSSESSION

The premises are situated in a prime location immediately adjoining Tortilla whilst opposite the entrance to The Oracle. Nearby occupiers include Pret, Gails, Starbucks, Primark, Sainsburys and Fat Face.