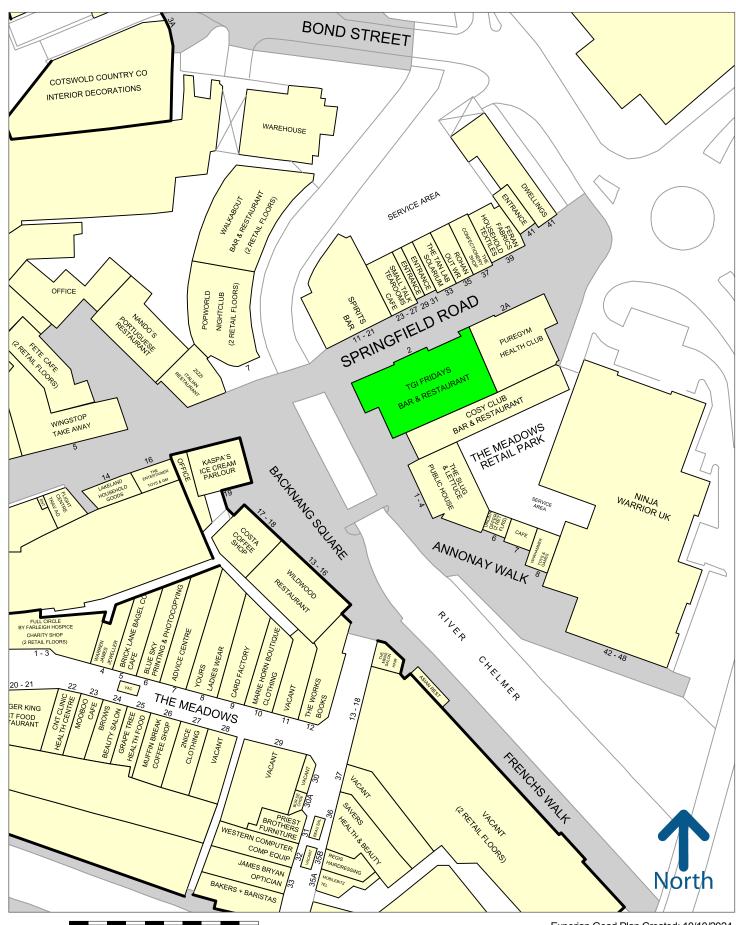

### **Description**

High Bridge Place forms part of the prime leisure and F&B offering in Chelmsford city centre, providing 62,000 sq. ft. of accommodation together with 273 car parking spaces.

Occupiers in the vicinity include Cosy Club, Snug & Lettuce, Ninja Warrior, Pure Gym, Nando's, Zizi, Wingstop and Walkabout.

Please refer to the attached copy of the street traders plan for further details.