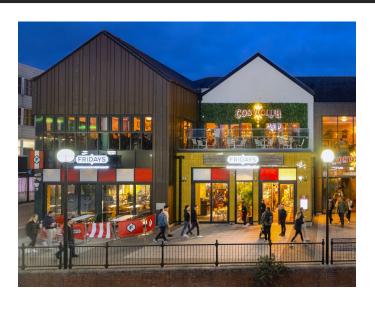

## UNIT 1A-B HIGH BRIDGE PLACE

### **Description**

High Bridge Place forms part of the prime leisure and F&B offering in Chelmsford city centre, providing 62,000 sq. ft. of accommodation together with 273 car parking spaces.

Occupiers in the vicinity include Cosy Club, Snug & Lettuce, Ninja Warrior, Pure Gym, Nando's, Zizi, Wingstop and Walkabout.