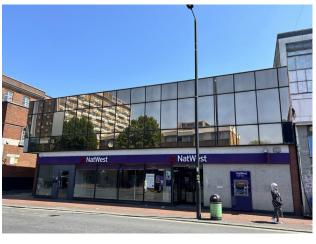

## 104-110 FORF STREET

Prime retailing in Upper Edmonton is located along the subject Fore Street. Notable national retailers in the immediate vicinity include Costa Coffee, Superdrug, Halifax, KFC, Subway and Pizza Hut.

Please refer to the attached copy of the street traders plan for further details.

#### **Accommodation**

The premises are currently arranged over a ground floor banking hall with first floor providing the following approximate areas:

 Ground Floor Sales
 3,181 sq. ft.
 (295.52 sq. m)