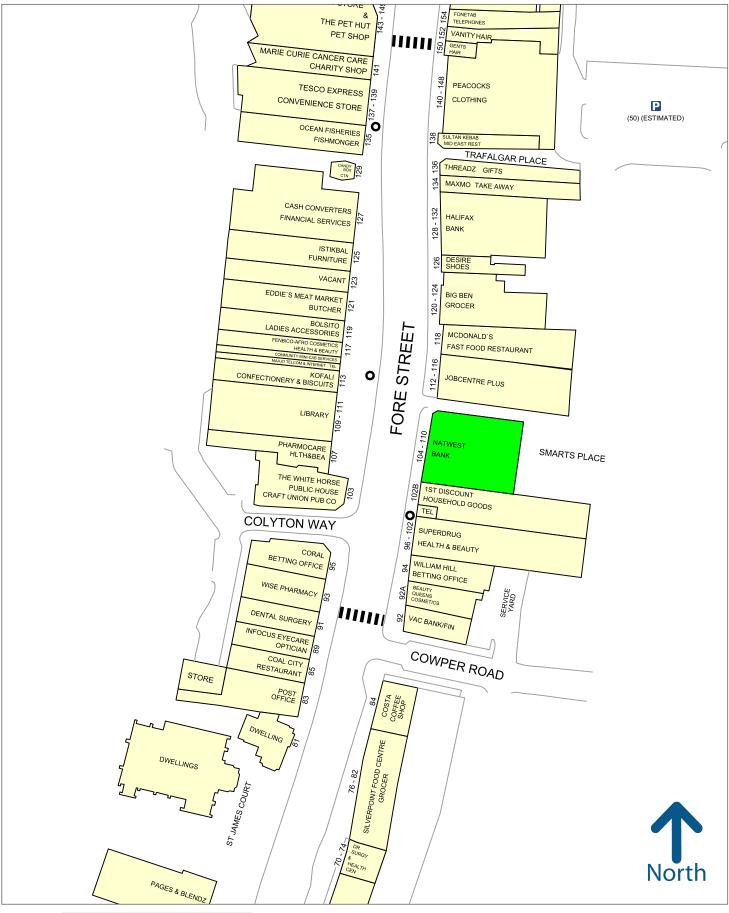

Prime retailing in Upper Edmonton is located along the subject Fore Street. Notable national retailers in the immediate vicinity include Costa Coffee, Superdrug, Halifax, KFC, Subway and Pizza Hut.

Please refer to the attached copy of the street traders plan for further details.