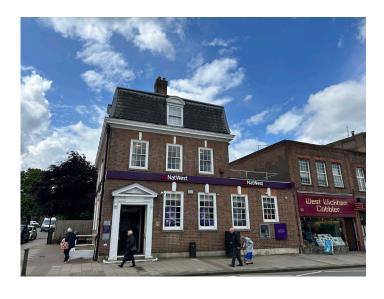

### 33 HIGH STREET

#### **Description**

West Wickham is located in the London Borough of Bromley approximately 10 miles southeast of Central London. The area is well connected by major roads with the A232 and A21 providing routes to Central London and regular direct rail services from West Wickham Station to London Charing Cross in 35 minutes.

#### **Accommodation**

The premises are currently arranged over as a ground floor banking hall with ancillary accommodation at basement and first floors, providing the following approximate areas:

|                                           | (±3.30 3q. 111) |
|-------------------------------------------|-----------------|
| <b>Basement Ancillary</b> 144 sq. ft.     | (13.38 sg. m)   |
| First Floor Ancillary 486 sq. ft.         | (45.15 sq. m)   |
| <b>Ground Floor Ancillary</b> 497 sq. ft. | (46.15 sq. m)   |
| <b>Ground Floor Sales</b> 927 sq. ft.     | (86.12 sq. m)   |