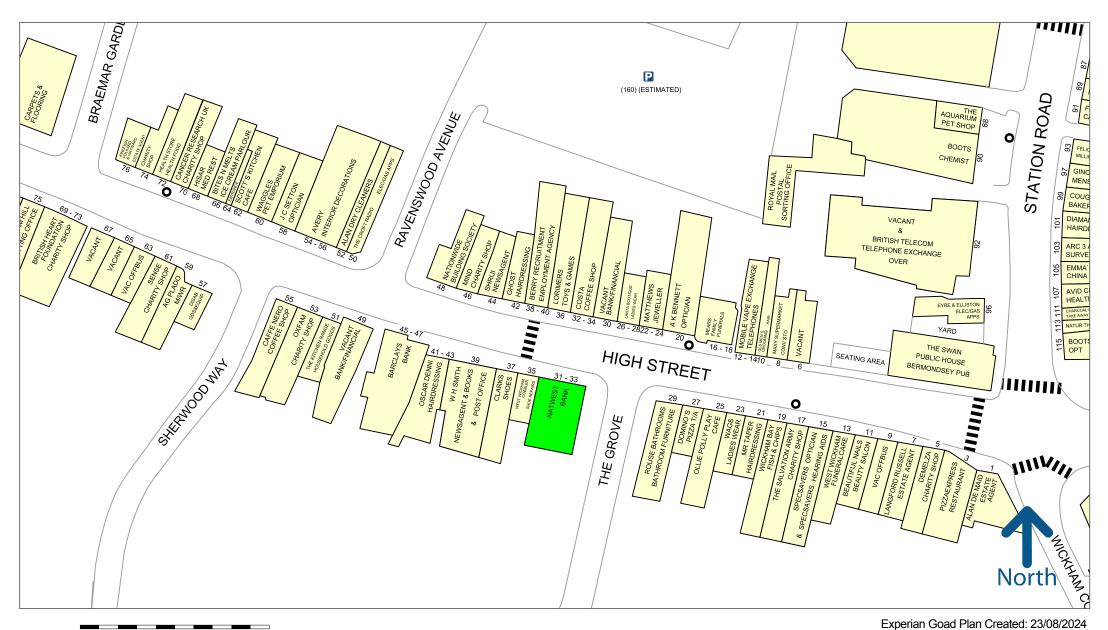

Retailers in the immediate vicinity include **Specsavers, WH Smith, Nationwide Building Society, Clarks** and **Caffe Nero.** 

Please refer to the attached copy of the street traders plan for further details.