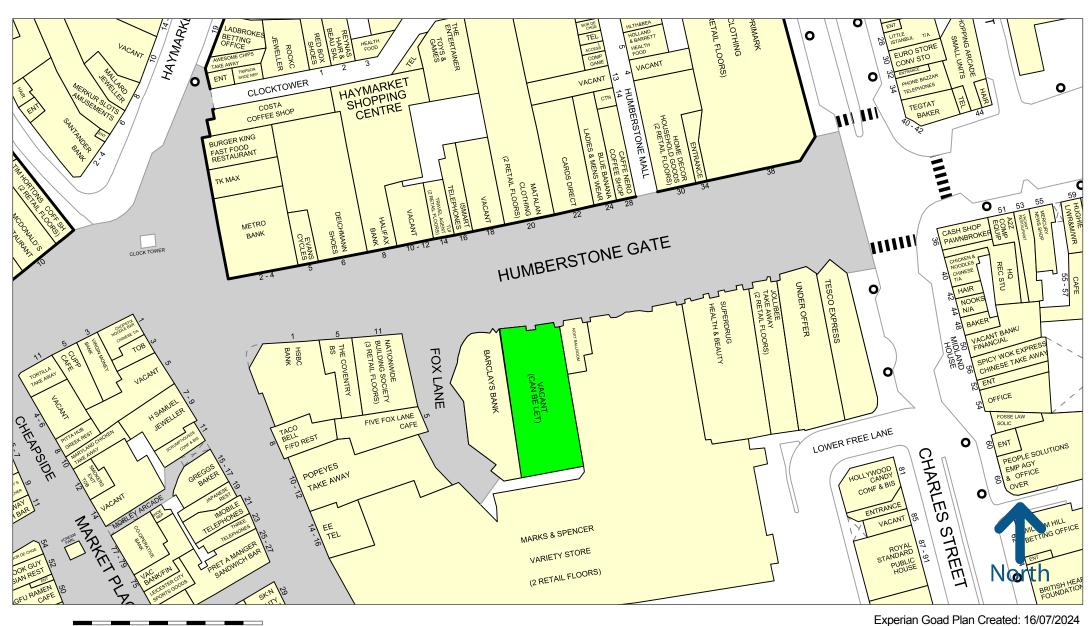

## Description

The premises are situated in the prime section of Humberstone Gate immediately adjoining the new Barclays and in proximity to occupiers including Primark, Superdrug, Tesco Express, TK Maxx, Evans Cycles, Cards Direct and Matalan.

Please refer to the attached copy of the street traders plan for further details.