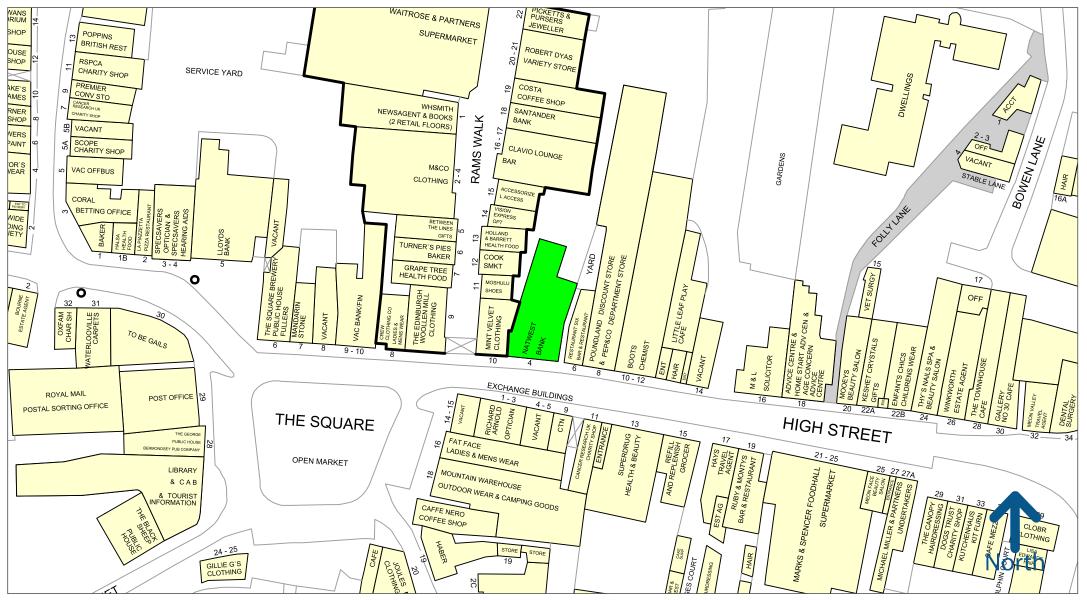

The main retail pitch within Petersfield is the Rams Walk Shopping Centre and the High Street. Rams Walk is anchored by Waitrose, with other tenants including Mint Velvet, Waterstones, Vision Express and WH Smith amongst others. On the High Street, notable tenants include Caffe Nero, Mountain Warehouse, M&S, Superdrug and Boots amongst others.

Please refer to the attached copy of the street traders plan for further details.

Map data

Experian Goad Plan Created: 25/07/2024 Created By: Green and Partners For more information on our products and services: www.experian.co.uk/business-products/goad | salesG@uk.experian.com