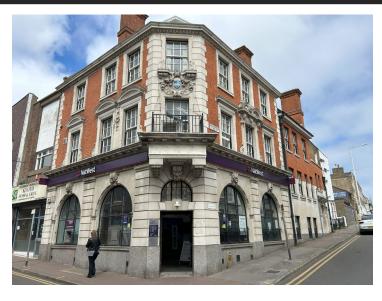

### 53 HIGH STREET

The property is situated on a prominent corner position in High Street with nearby retailers including **Specsavers**, **Card Factory**, **Nationwide Building Society** and **Savers**.

Please refer to the attached copy of the street traders plan for further details.

#### **Accommodation**

The premises are Grade II Listed and are arranged as a ground floor banking hall with basement, mezzanine, first and second floors, providing the following approximate areas:

| Total                         | 3,529 sq. ft. | (327.85 sq. m) |
|-------------------------------|---------------|----------------|
| Second Floor Ancillary        | 865 sq. ft.   | (80.36 sq. m)  |
| Mezzanine Ancillary           | 84 sq. ft.    | (7.80 sq. m)   |
| First Floor Ancillary         | 878 sq. ft.   | (81.56 sq. m)  |
| <b>Basement Ancillary</b>     | 433 sq. ft.   | (40.22 sq. m)  |
| <b>Ground Floor Ancillary</b> | 271 sq. ft.   | (25.17 sq. m)  |
| <b>Ground Floor Sales</b>     | 998 sq. ft.   | (92.71 sq. m)  |