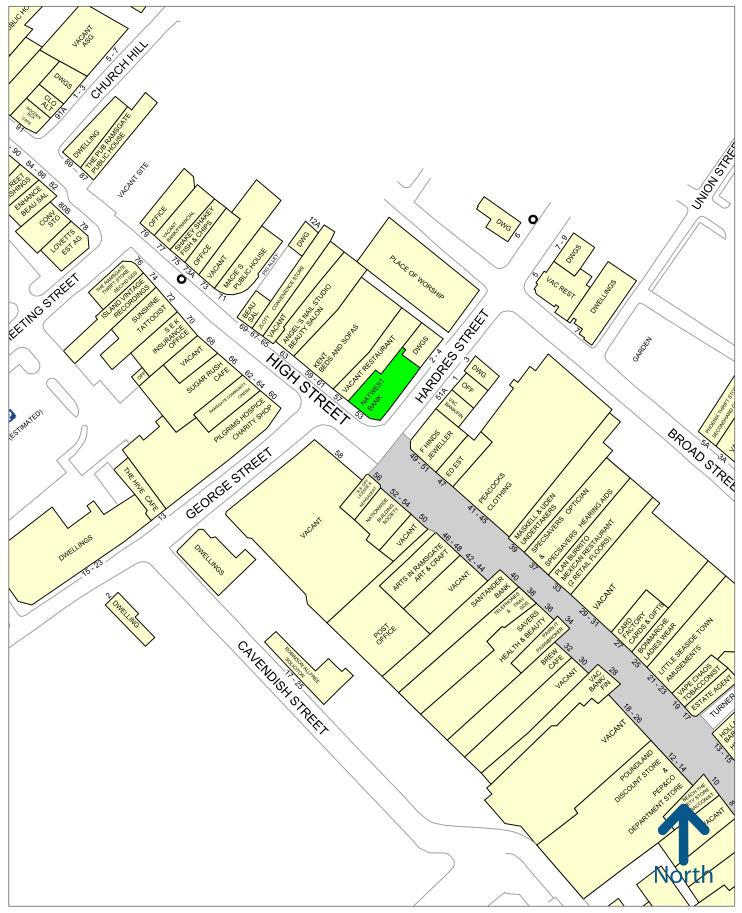

The property is situated on a prominent corner position in High Street with nearby retailers including **Specsavers**, **Card Factory**, **Nationwide Building Society** and **Savers**.

Please refer to the attached copy of the street traders plan for further details.