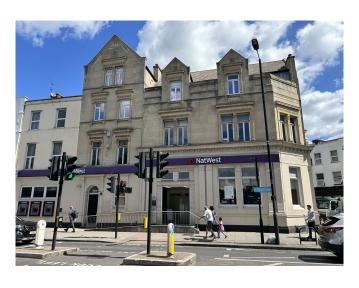

### 20 AMHURST ROAD

#### **Description**

Hackney is a district in East London, England, approximately 4 miles (6.4 km) northeast of Charing Cross and includes part of the Queen Elizabeth Olympic Park.

The subject property occupies a prominent corner position on Amhurst Road, with a return frontage onto Brent Road. Nearby retailers include Costa, M&S, TK Maxx, Travelodge, Iceland and JD Sports.