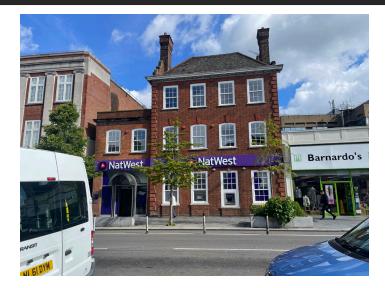

# 65 ELTHAM HIGH STREET

The property is situated in a prominent position on Eltham High Street with nearby retailers including Marks & Spencer, Superdrug, Savers, Boots The Chemist, WH Smith and Holland & Barrett.

Please refer to the attached copy of the street traders plan for further details.

# Accommodation

The premises are currently arranged as a ground floor banking hall, providing the following approximate areas:

| Ground Floor Sales     | 2,540 sq. ft. | (235.97 sq. m) |
|------------------------|---------------|----------------|
| Ground Floor Ancillary | 1,448 sq. ft. | (135 sq. m)    |
| Total                  | 3,988 sq. ft. | (371 sq. m)    |