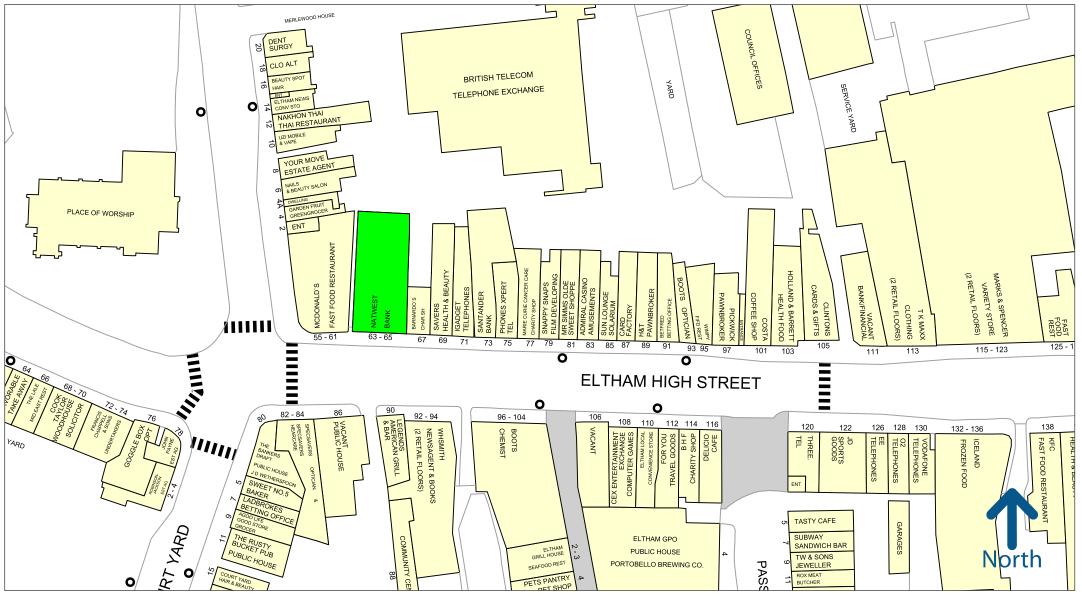

The property is situated in a prominent position on Eltham High Street with nearby retailers including Marks & Spencer, Superdrug, Savers, Boots The Chemist, WH Smith and Holland & Barrett.

Please refer to the attached copy of the street traders plan for further details.

experian.

Map data

50 metres Copyright and confidentiality Experian, 2023. © Crown copyright and database rights 2023. OS 100019885

Experian Goad Plan Created: 25/07/2024 Created By: Green and Partners For more information on our products and services: www.experian.co.uk/business-products/goad | salesG@uk.experian.com