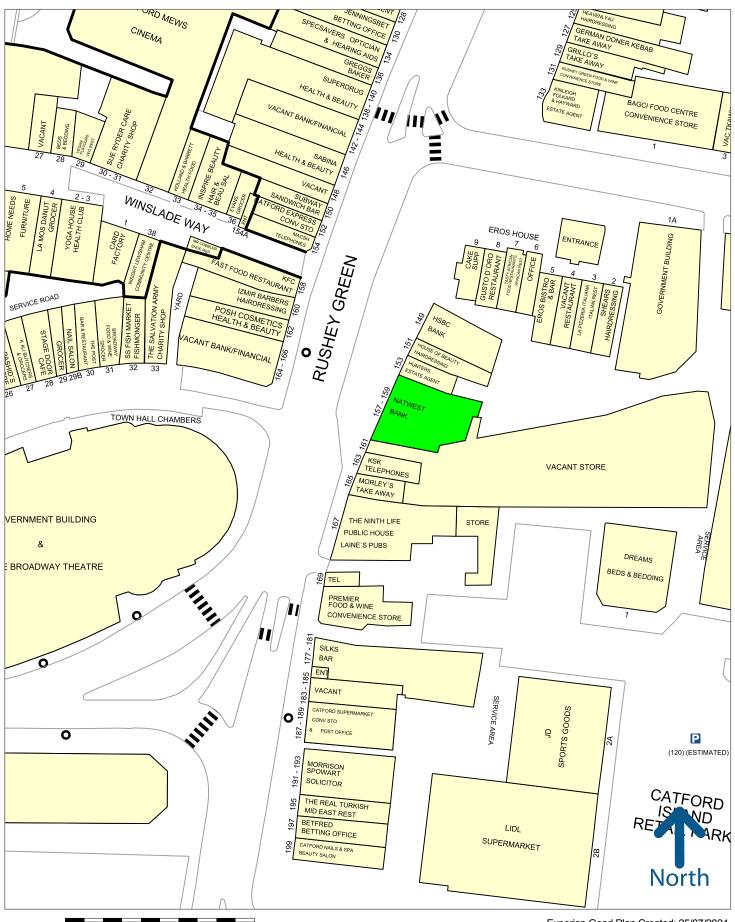

The premises are situated in a prominent position on Rushey Green with nearby retailers including **Superdrug, Specsavers, Costa, Poundland** and **Nando's.** 

Please refer to the attached copy of the street traders plan for further details.