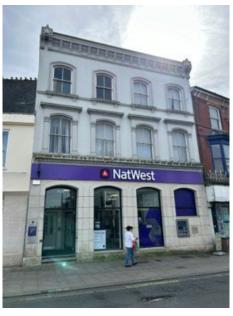

### 9 BRIDGE STREET

Andover is a town in the Test Valley District of Hampshire. The town is on the River Anton and alongside the major A303 truck road at the eastern end of Salisbury. Sailsbury Plain is 18 miles west of Basingstoke and 14 miles from Winchester.

The subject premise are located in Bridge Street and nearby retailers of note include Pizza Express, Ladbrokes, JD Wetherspoon and Cancer Research.

Please refer to the attached copy of the street traders plan for further details.