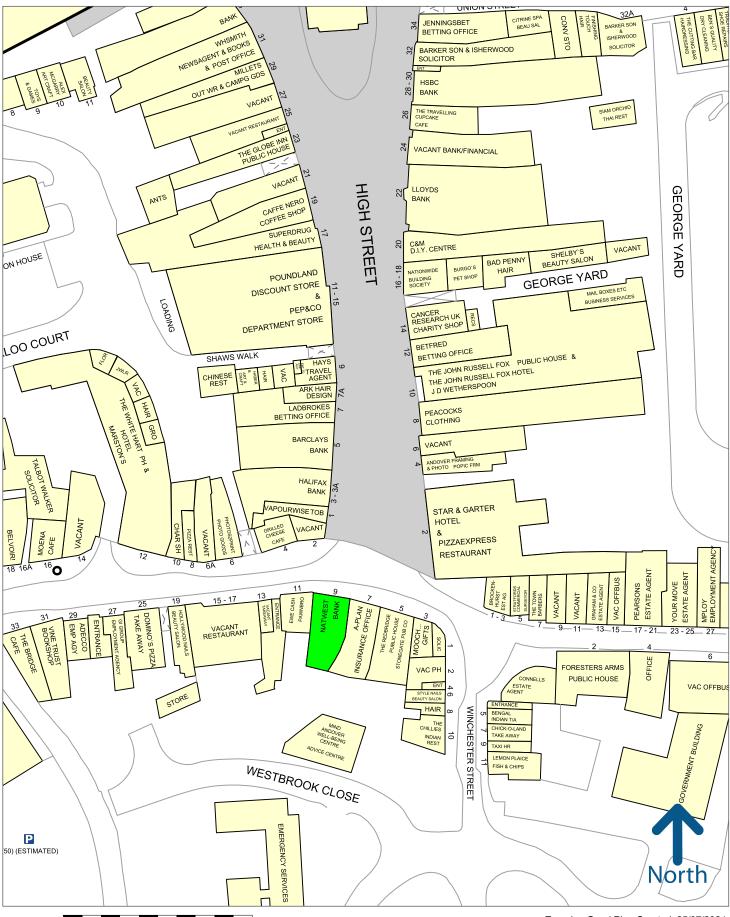

The subject premise are located in Bridge Street and nearby retailers of note include Pizza Express, Ladbrokes, JD Wetherspoon and Cancer Research.

Please refer to the attached copy of the street traders plan for further details.

In partnership with:

For further information and to register and stay up-to-date with this property please click the image below.

Experian Goad Plan Created: 25/07/2024 Created By: Green and Partners