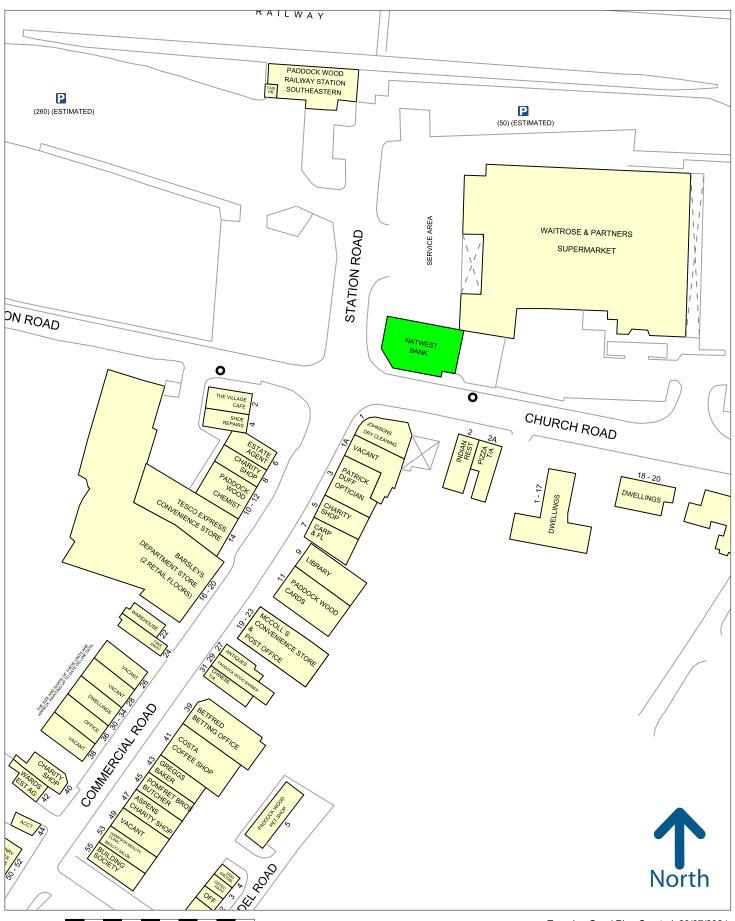

#### **Description**

Paddock Wood is a town and civil parish in the Borough of Tonbridge Wells in Kent located approximately 8 miles (13 kilometres) southwest of Maidstone.

Retail activity is location in Commercial Road with nearby retailers including a large **Waitrose**, **Costa Coffee**, **Greggs**, **British Red Cross** and **Bet Fred**. The premises occupy a prominent corner position on Station Road and comprise a substantial 3-storey building. Please refer to the attached copy of the street traders plan for further details.