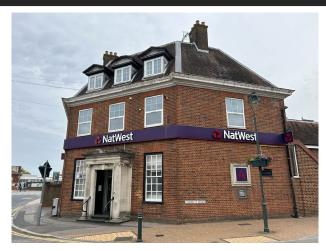

#### **Description**

Paddock Wood is a town and civil parish in the Borough of Tonbridge Wells in Kent located approximately 8 miles (13 kilometres) southwest of Maidstone.

Retail activity is location in Commercial Road with nearby retailers including a large **Waitrose**, **Costa Coffee**, **Greggs**, **British Red Cross** and **Bet Fred**. The premises occupy a prominent corner position on Station Road and comprise a substantial 3-storey building. Please refer to the attached copy of the street traders plan for further details.