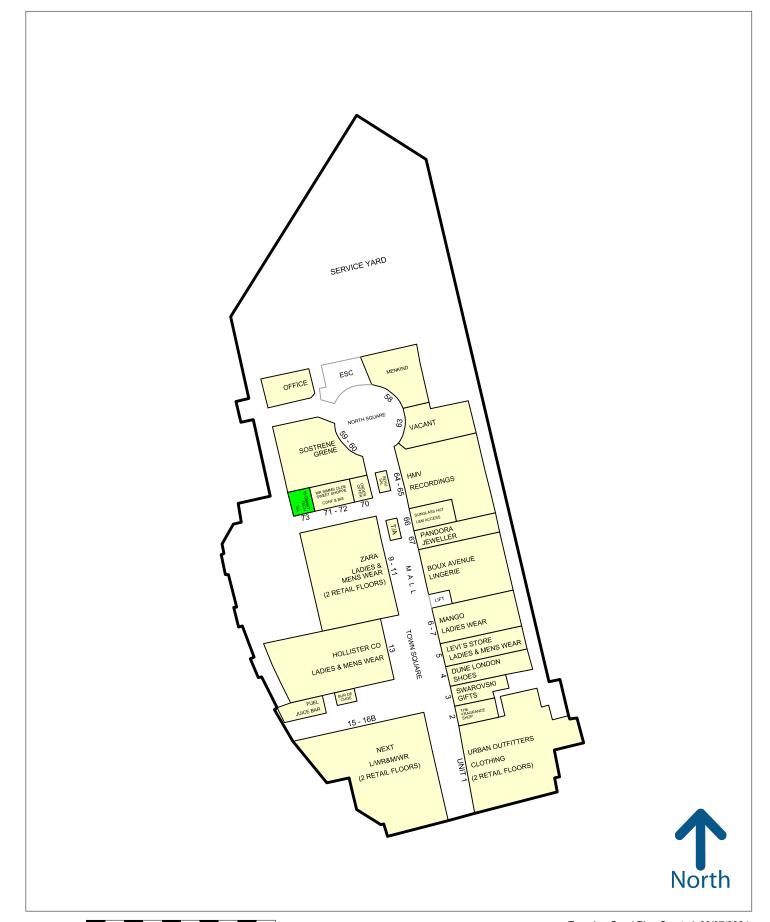

Please refer to the attached copy of the street traders plan for further details.

### **Accommodation**

The premises are arranged on the lower ground mall close to **HMV, Pandora, Zara, Hollister, Boux Avenue** and **Mango**, providing the following net area:

**Ground Floor** 323 sq. ft. (30.00 sq. m)