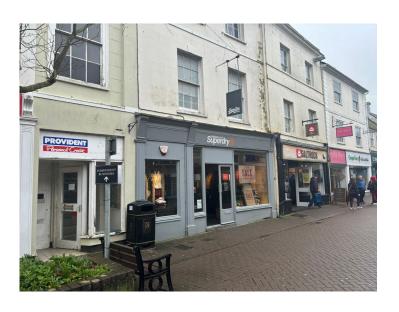

# 10 PYDAR STREET

The subject premises are located in a prime location adjacent in Truro's city centre. The unit is adjacent to **WH Smith**, with other nearby occupiers including **Boots**, **Sports Direct**, **TK Maxx**, **Holland and Barrett** and **Shoe Zone**. The property is also benefits from being a short distance from Truro train station.