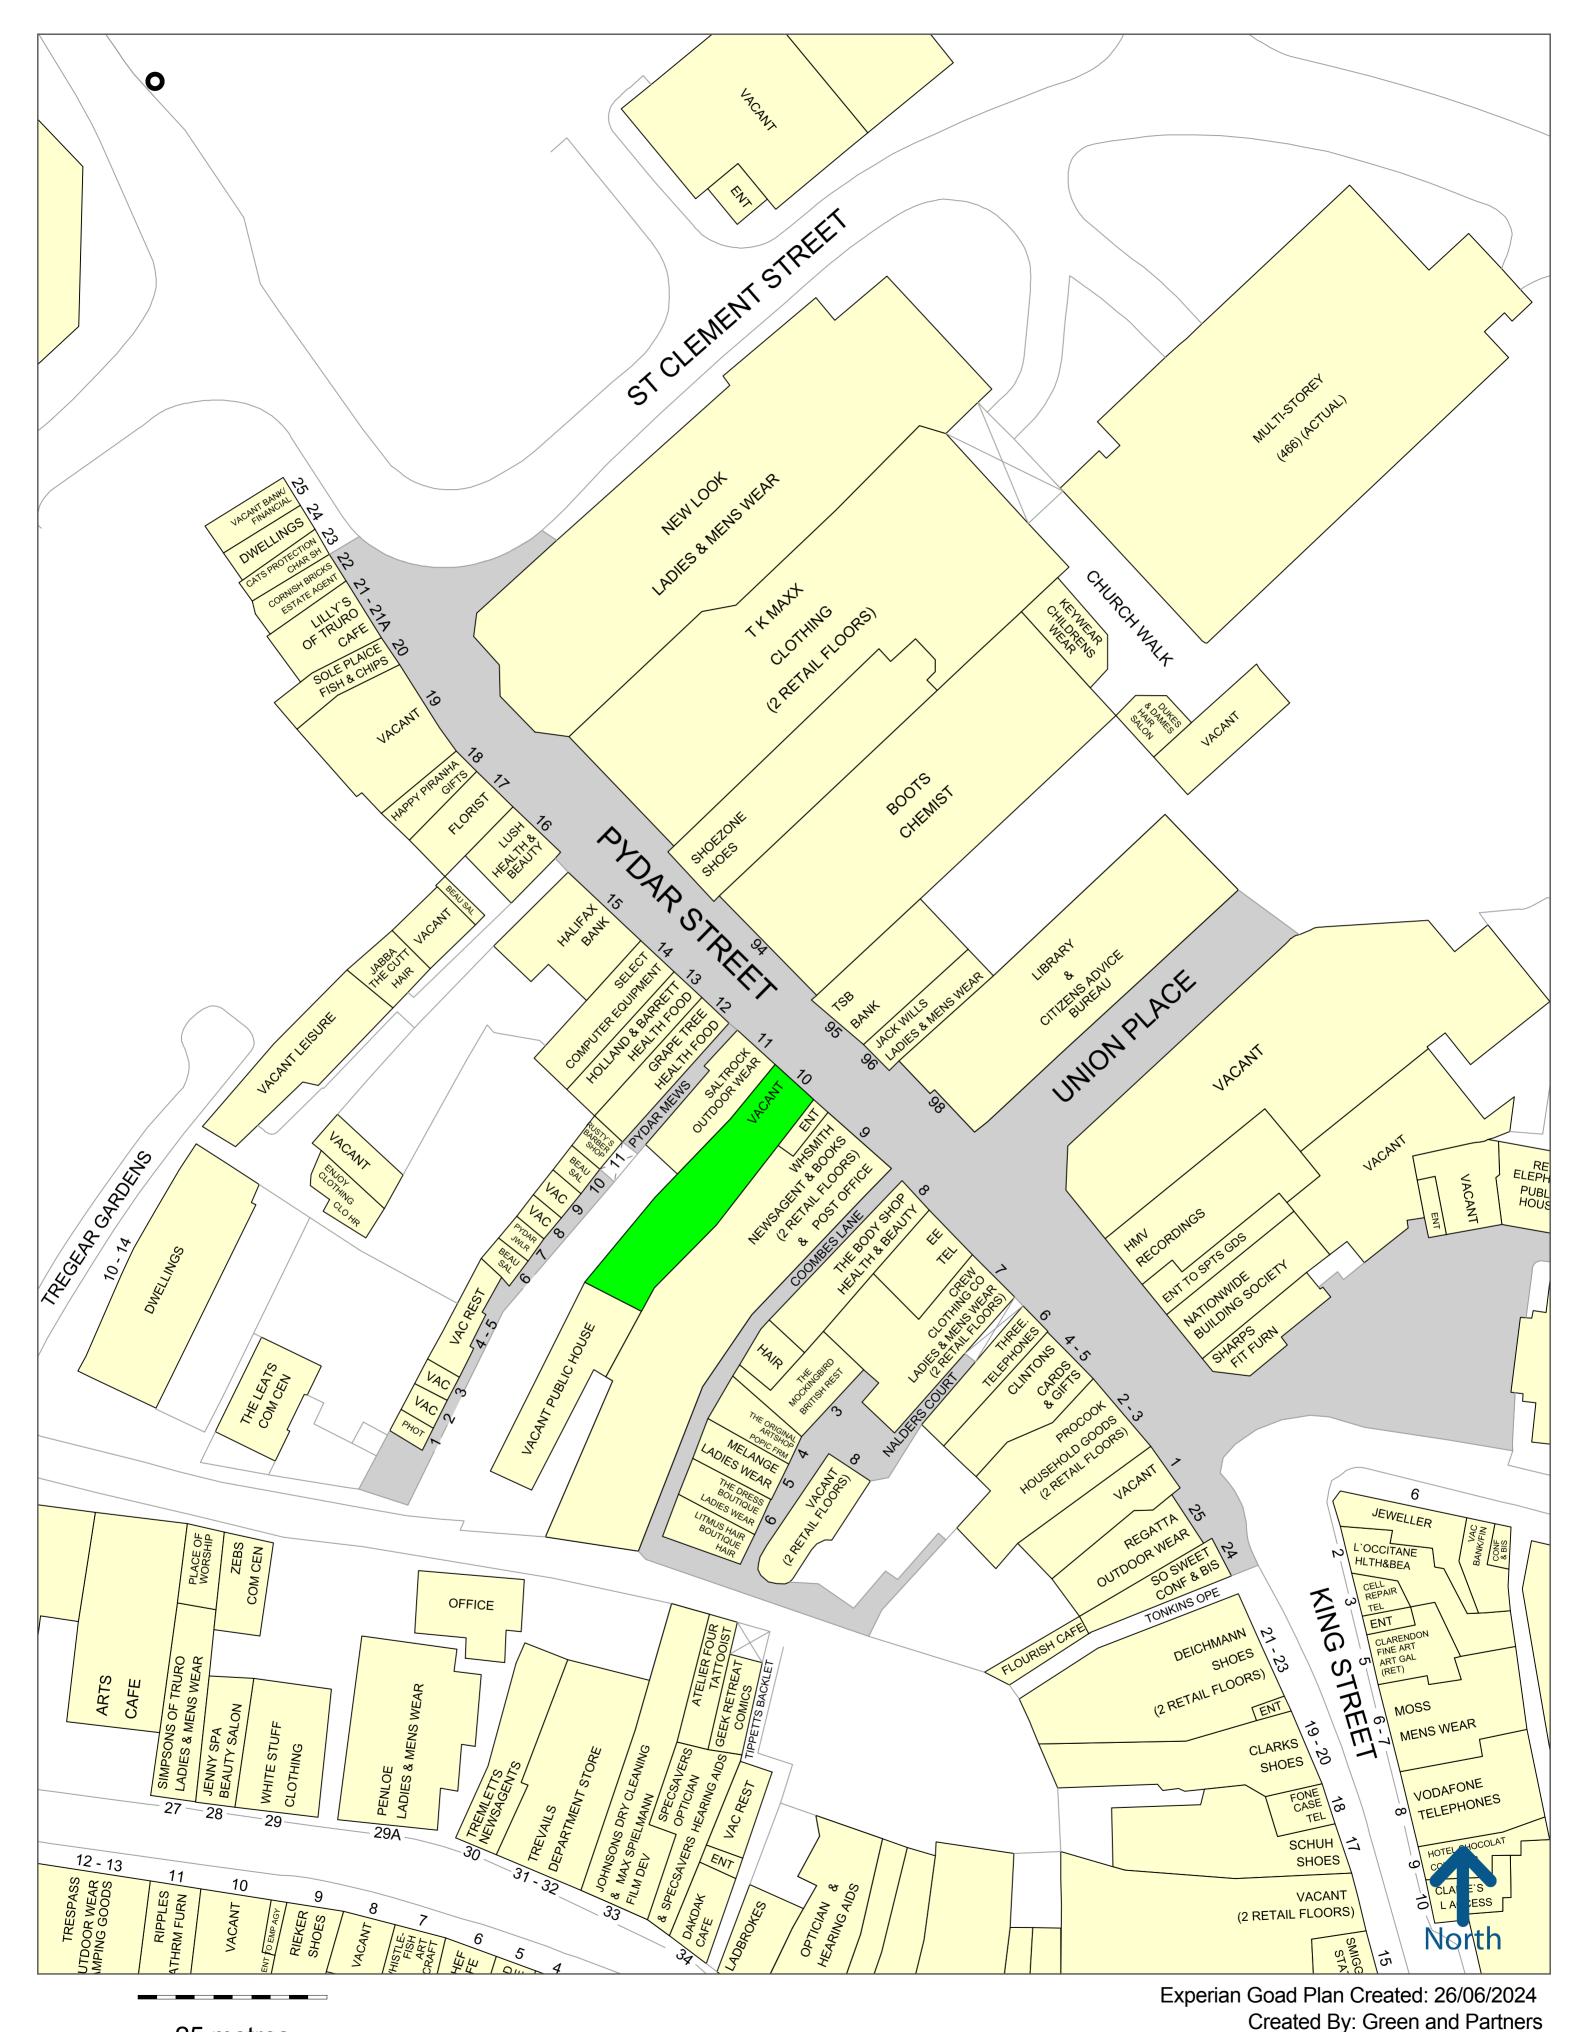

# 10 PYDAR STREET

The subject premises are located in a prime location adjacent in Truro's city centre. The unit is adjacent to **WH Smith**, with other nearby occupiers including **Boots**, **Sports Direct**, **TK Maxx**, **Holland and Barrett** and **Shoe Zone**. The property is also benefits from being a short distance from Truro train station.

Please refer to the attached copy of the street traders plan for further details.