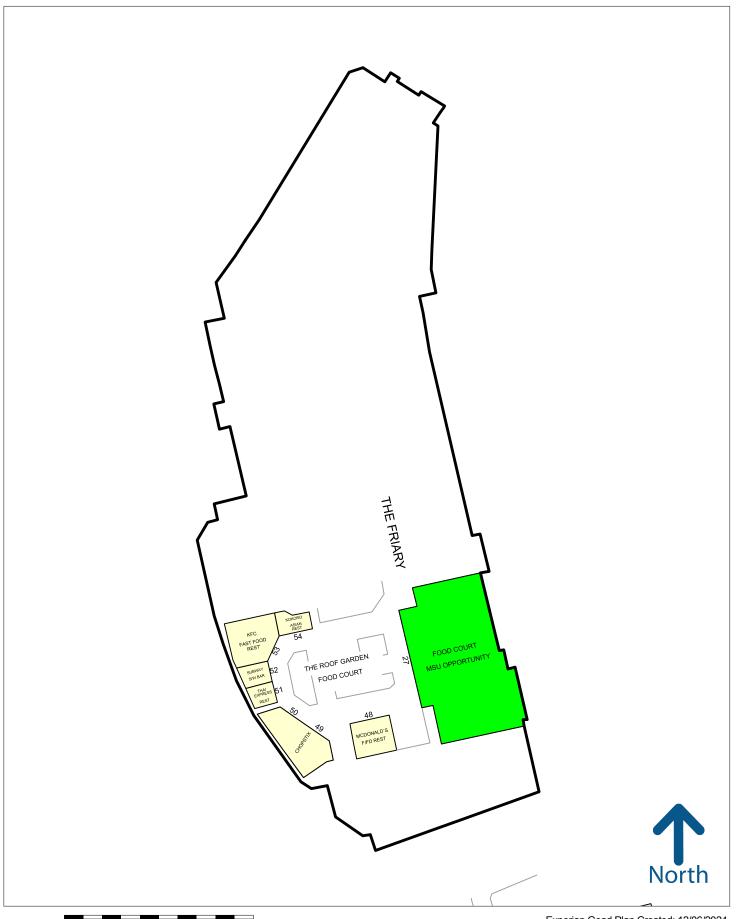

The unit lies within the popular Friary Food Court where occupiers include, **McDonalds, Chopstix, KFC, Subway, Thai Express** and **Kokoro.** 

Please refer to the attached copy of the street traders plan for further details.

#### Accommodation

The premises are located on the food court level of The Friary, providing the following net area:

6,002 sq. ft. (557.60sq. m)

Subject to terms ,there is also a potential to deliver additional space. Please contact us for further information.

50 metres Copyright and confidentiality Experian, 2023. © Crown copyright and database rights 2023. OS 100019885

Map data

Experian Goad Plan Created: 12/06/2024 Created By: Green and Partners

For more information on our products and services: www.experian.co.uk/business-products/goad | salesG@uk.experian.com