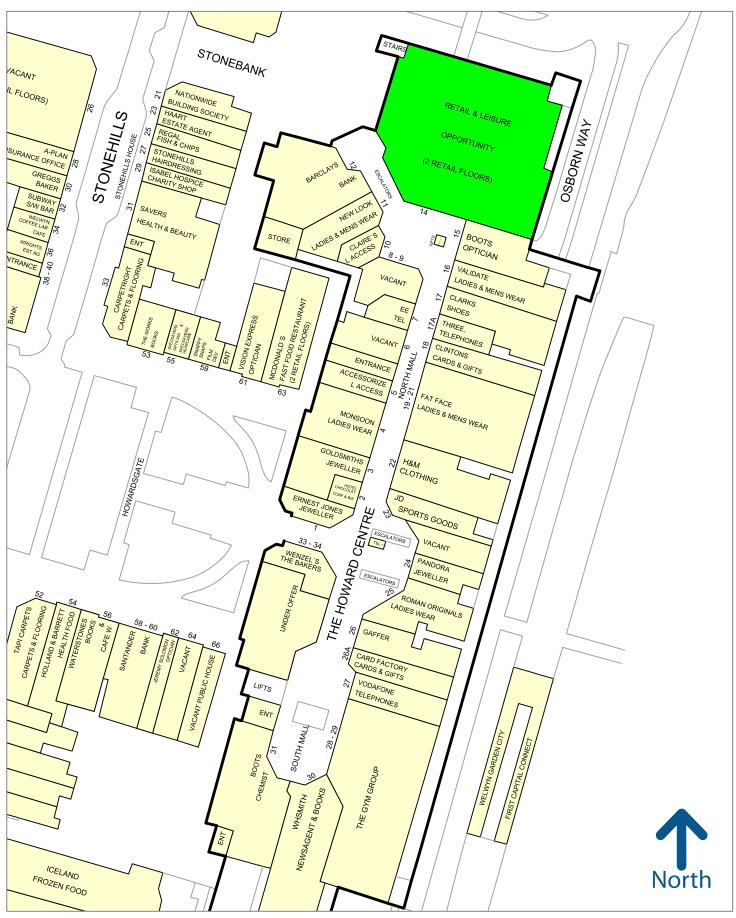

The Howard Centre provides over 230,000 sq. ft. of retail and leisure accommodation over two floors with direct access into the train station. The carpark within the centre provides 750 parking spaces. Notable occupiers within the scheme include **H&M**, **JD Sports**, **Fat Face**, **Muffin Break** and **Accessorize**. F&B brands in the City include **Cote**, **Loungers**, **Megans** and **Giggling Squid**. **The Gym Group** will be opening in June 2024.

Please refer to the attached copy of the street traders plan for further details.

Map data

50 metres Copyright and confidentiality Experian, 2023. © Crown copyright and database rights 2023. OS 100019885 Experian Goad Plan Created: 03/06/2024 Created By: Green and Partners

For more information on our products and services: www.experian.co.uk/business-products/goad | salesG@uk.experian.com