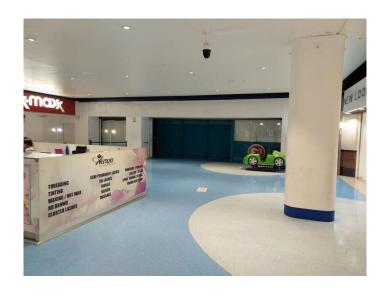

# UNIT 10 THE HOWARD CENTRE

#### Description

The subject premises occupies a prominent position in Bedford's Howard Centre. Nearby retailers include **TK Maxx, New Look, Tesco Express, Primark, Timpson, Starbucks and Superdrug**. The property is also near **Bedford Riverside** and **The Harpur Centre**, whilst also benefiting from being a short distance from Bedford train station.

#### Accommodation

The premises are arranged over ground and first floor ancillary space, comprising the following areas and dimensions:

**Ground Floor 3,784 sq. ft.** (351.5 sq. m) **First Floor Ancillary 3,178 sq. ft.** (295.24 sq. m)