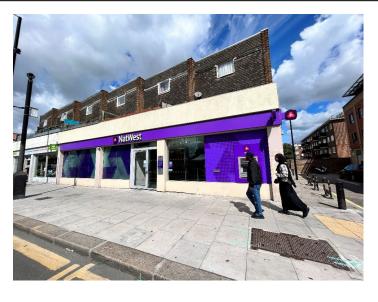

## 403 BETHNAL GREEN ROAD

## **Description**

Bethnal Green is a vibrant and diverse neighbourhood located in the East End of London, England. Bethnal Green benefit from the central line, which connect central London including Bank and Stratford station. The area is characterized by a mix of residential, commercial, and cultural spaces.

Bethnal Green offers a unique blend of opportunities for retailers. The neighborhood's eclectic and artistic community attracts a diverse range of consumers with varying tastes and preferences. Retailers offering include a mix of boutiques, independent shops, art galleries, and concept stores. Some of the local retailers include **Oxfam**, **Specsavers**, **Boots**, **McDonalds** and **Iceland**.