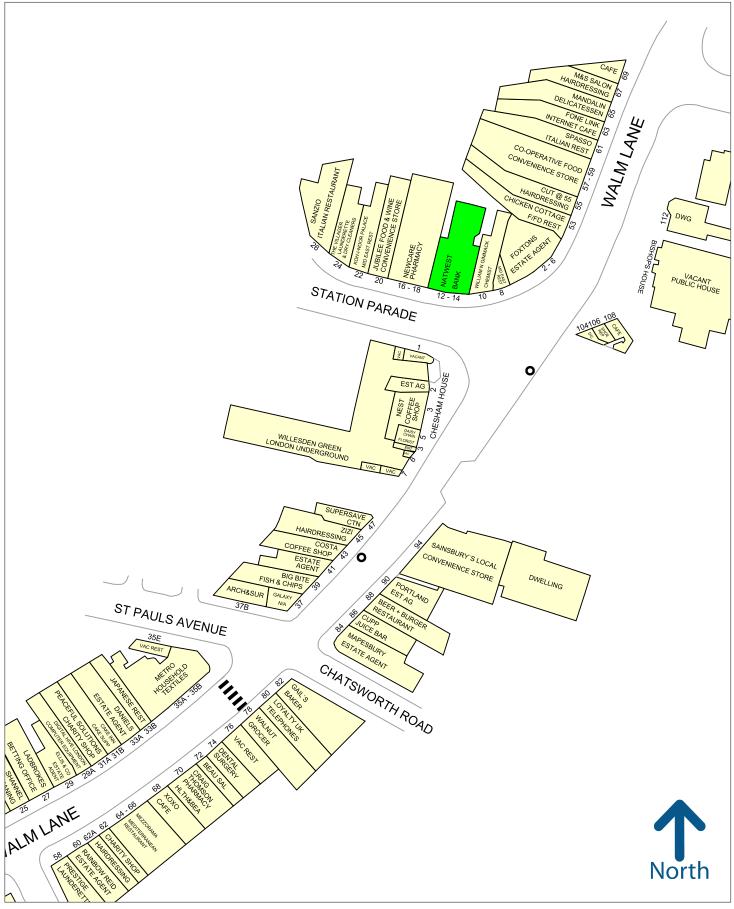

The unit occupies a prominent location within the Station Parade that directly faces the entrance to the busy Willesden Green Tube Station, other retailers include Foxton's Estate agents, Chicken Cottage and Co-op Food.

Please refer to the attached copy of the street traders plan for further details.