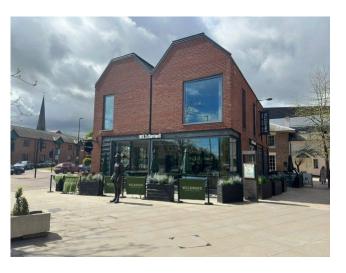

# UNIT P2 OLD MARKET

# Description

Old Market is a 310,000 sq. ft. open air retail and leisure development in the heart of Hereford City Centre, boasting annual footfall of 6.5 million. Key tenants include **Next**, **H&M**, **TK Maxx**, **Mountain Warehouse**, **Fat Face**, **Pandora** and **Waitrose**.

Old Market's leisure provision is anchored by an **Odeon Cinema** with notable occupiers including **Wagamama**, **Miller & Carter**, **Nando's** and **The Beefy Boys**. The scheme is supported by 1,016 car parking spaces, which serves as the main car park in the City.