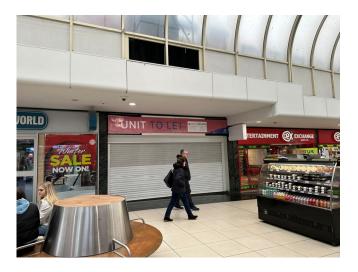

#### Description

High Chelmer provides the largest covered shopping centre in Chelmsford with over 80 shops open 7 days a week. The scheme provides the dominant mass market fashion offer within the city with retailers including Next, Primark, JD Sports, Superdry and River Island.

The premises are located along Exchange Way adjacent to CEX and in proximity to the new upsized Greggs, Card Factory and Smiggle.

Please refer to the attached copy of the street traders plan for further details.