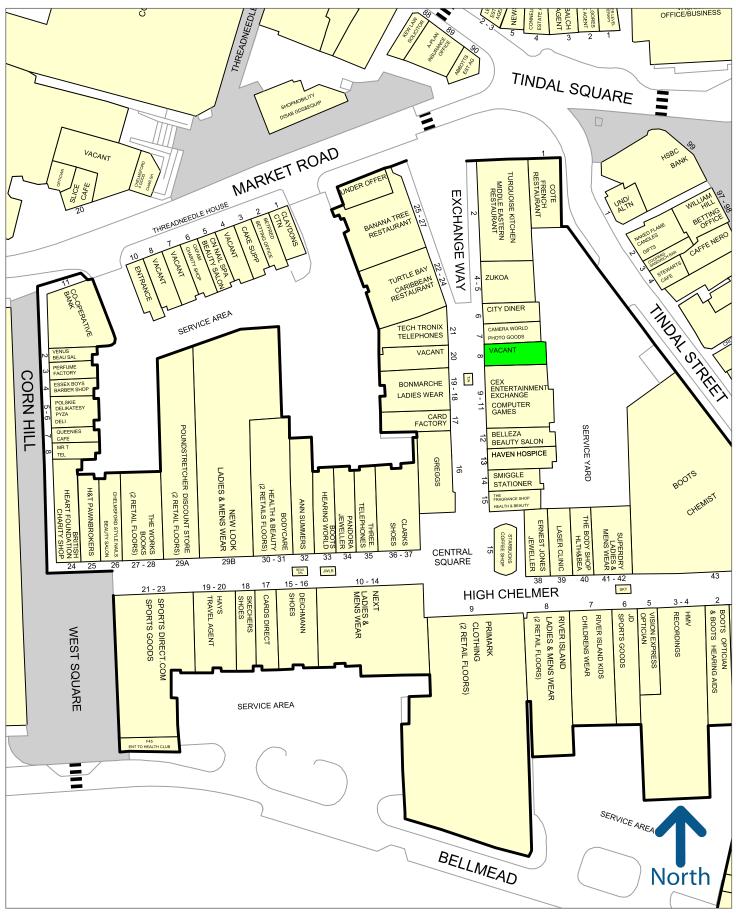

The premises are located along Exchange Way adjacent to CEX and in proximity to the new upsized Greggs, Card Factory and Smiggle.

Please refer to the attached copy of the street traders plan for further details.

50 metres Copyright and confidentiality Experian, 2023. © Crown copyright and database rights 2023. OS 100019885

Map data

Experian Goad Plan Created: 02/04/2024 Created By: Green and Partners

For more information on our products and services: www.experian.co.uk/business-products/goad | salesG@uk.experian.com